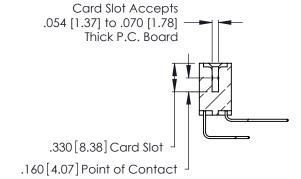

Contact Dimensions:
558-90 Degree Bend (Code 541 Contacts)
See Sheet 2 for Contact Code 555, 556, 558, 559, 560 Dimensions

.600 [15.24] 

THIS IS A C.A.D. GENERATED DRAWING DO NOT MAKE MANUAL REVISIONS TO MASTER.

INSULATOR MATERIAL: THERMOPLASTIC POLYESTER, UL 94V-0 CONTACT MATERIAL; COPPER, NICKEL, TIN ALLOY CA-725

CONTACT PLATING: GOLD ON THE MATING AREA, TIN-LEAD ON THE CONTACT TAILS, NICKEL UNDERPLATE

| 346/396 SERIES CARD EDGE CONNECTOR |
|------------------------------------|
| PART NUMBER: 346-054-558-808       |