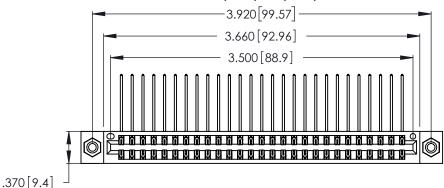

Contact Dimensions:
558-90 Degree Bend (Code 541 Contacts)
See Sheet 2 for Contact Code 555, 556, 558, 559, 560 Dimensions

.600 [15.24] 

THIS IS A C.A.D. GENERATED DRAWING DO NOT MAKE MANUAL REVISIONS TO MASTER.

INSULATOR MATERIAL: THERMOPLASTIC POLYESTER, UL 94V-0 CONTACT MATERIAL; COPPER, NICKEL, TIN ALLOY CA-725

CONTACT PLATING: GOLD ON THE MATING AREA, TIN-LEAD ON THE CONTACT TAILS, NICKEL UNDERPLATE

| 346/396 SERIES CARD EDGE CONNECTOR |
|------------------------------------|
| PART NUMBER: 346-054-558-808       |