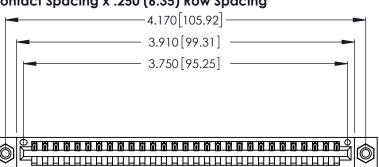

Contact Dimensions: 540-Wire Wrap .025 Sq. (0.64 Sq.) - Tail LG. =.560 (14.22) .125 (3.18) Contact Spacing x .250 (6.35) Row Spacing

.370 [9.4]

.600 [15.24] 

THIS IS A C.A.D. GENERATED DRAWING DO NOT MAKE MANUAL REVISIONS TO MASTER.

ISSUE NUMBER ORIGINAL 1

Card Slot Accepts .054 [1.37] to .070 [1.78] Thick P.C. Board .330 [8.38] Card Slot .160 [4.07] Point of Contact

346/396 SERIES CARD EDGE CONNECTOR PART NUMBER: 346-029-540-608

YOUR CONNECTION TO QUALITY & SERVICE