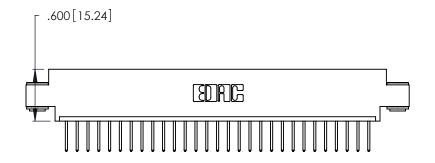

Contact Dimensions: 526-P.C. Tail .018 Sq. (0.46 Sq.) - Tail LG. =.350 (8.89) .125 (3.18) Contact Spacing x .250 (6.35) Row Spacing

.370 [9.4]

THIS IS A C.A.D. GENERATED DRAWING DO NOT MAKE MANUAL REVISIONS TO MASTER.

Card Slot Accepts .054 [1.37] to .070 [1.78] Thick P.C. Board .330 [8.38] Card Slot .160 [4.07] Point of Contact

INSULATOR MATERIAL: THERMOPLASTIC POLYESTER, UL 94V-0 CONTACT MATERIAL; COPPER, NICKEL, TIN ALLOY CA-725