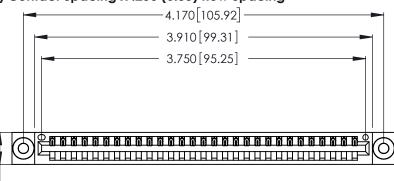

Contact Dimensions: 526-P.C. Tail .018 Sq. (0.46 Sq.) - Tail LG. =.350 (8.89) .125 (3.18) Contact Spacing x .250 (6.35) Row Spacing

.370 [9.4]

THIS IS A C.A.D. GENERATED DRAWING DO NOT MAKE MANUAL REVISIONS TO MASTER.

Card Slot Accepts .054 [1.37] to .070 [1.78] Thick P.C. Board .330 [8.38] Card Slot .160 [4.07] Point of Contact

INSULATOR MATERIAL: THERMOPLASTIC POLYESTER, UL 94V-0 CONTACT MATERIAL; COPPER, NICKEL, TIN ALLOY CA-725