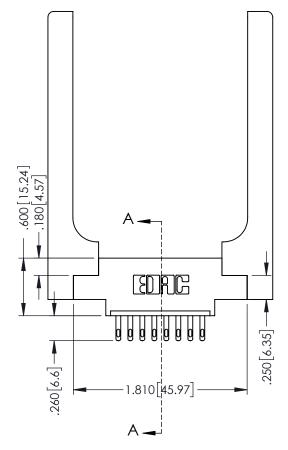

346-ENG-MASTER

SECTION A-A

ISSUE NUMBER ORIGINAL 1

## 346/396 SERIES CARD EDGE CONNECTOR CONTACT CODE 555,556,558,559,560 DIMENSIONS

YOUR CONNECTION TO QUALITY & SERVICE

**EDAC INC** TORONTO, ONTARIO CANADA

THESE DRAWINGS AND SPECIFICATIONS ARE THE PROPERTY OF EDAC INC.,AND SHALL NOT BE REPRODUCED, OR COPIED OR USED AS THE BASIS FOR THE MANUFACTURE OR SALE OF APPARATUS WITHOUT WRITTEN PERMISSION.

|   | ACAD REFERENCE NO. | 346-ENG-MASTER   |  |
|---|--------------------|------------------|--|
|   | DRAWN: J.LEE       | DATE: APR. 22/09 |  |
| ) | CHECKED:           | DATE:            |  |
|   | SCALE: 1:1         | SHEET 2 OF 2     |  |
|   | DRAWING NUMBER     | ISSUE            |  |
|   | 346-ENG-MASTER     | 1                |  |