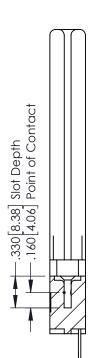

## **Contact Code 555**

## **Contact Code 556**

INSULATOR MATERIAL: THERMOPLASTIC POLYESTER, UL 94V-0 CONTACT MATERIAL; COPPER, NICKEL, TIN ALLOY CA-725 CONTACT PLATING: GOLD ON THE MATING AREA, TIN-LEAD

ON THE CONTACT TAILS, NICKEL UNDERPLATE