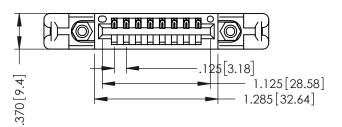

THIS IS A C.A.D. GENERATED DRAWING DO NOT MAKE MANUAL REVISIONS TO MASTER.

ISSUE NUMBER

ORIGINAL

1

INSULATOR MATERIAL: THERMOPLASTIC POLYESTER, UL 94V-0 CONTACT MATERIAL; COPPER, NICKEL, TIN ALLOY CA-725 CONTACT PLATING: GOLD ON THE MATING AREA, TIN-LEAD ON THE CONTACT TAILS, NICKEL UNDERPLATE

346/396 SERIES CARD EDGE CONNECTOR PART NUMBER: 346-008-500-658

YOUR CONNECTION TO QUALITY & SERVICE

**EDAC INC** TORONTO, ONTARIO CANADA

THESE DRAWINGS AND SPECIFICATIONS ARE THE PROPERTY OF EDAC INC., AND SHALL NOT BE REPRODUCED,OR COPIED OR USED AS THE BASIS FOR THE MANUFACTURE OR SALE OF APPARATUS WITHOUT WRITTEN PERMISSION.

|  | ACAD REFERENCE NO. |       | 346-ENG-MASTER |           |
|--|--------------------|-------|----------------|-----------|
|  | DRAWN:             | J.LEE | DATE: AF       | PR. 22/09 |
|  | CHECKED:           |       | DATE:          |           |
|  | SCALE:             | 1:1   | SHEET          | OF 2      |
|  | DRAWING NUMBER     |       |                | ISSUE     |