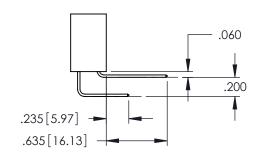

**Contact Code 558** 

Contact Code 559

**Contact Code 560** 

INSULATOR MATERIAL: THERMOPLASTIC POLYESTER, UL 94V-0

DAP MATERIAL AVAILABLE UPON REQUEST

CONTACT MATERIAL; COPPER ALLOY CONTACT PLATING: GOLD ON THE MATING AREA, TIN PLATING ON THE CONTACT TAILS, NICKEL UNDERPLATE