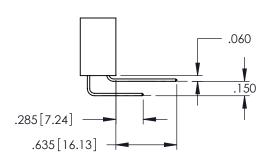

**Contact Code 558** 

Contact Code 559

**Contact Code 560** 

INSULATOR MATERIAL: THERMOPLASTIC POLYESTER, UL 94V-0

DAP MATERIAL AVAILABLE UPON REQUEST

CONTACT MATERIAL; COPPER ALLOY CONTACT PLATING: GOLD ON THE MATING AREA, TIN PLATING ON THE CONTACT TAILS, NICKEL UNDERPLATE