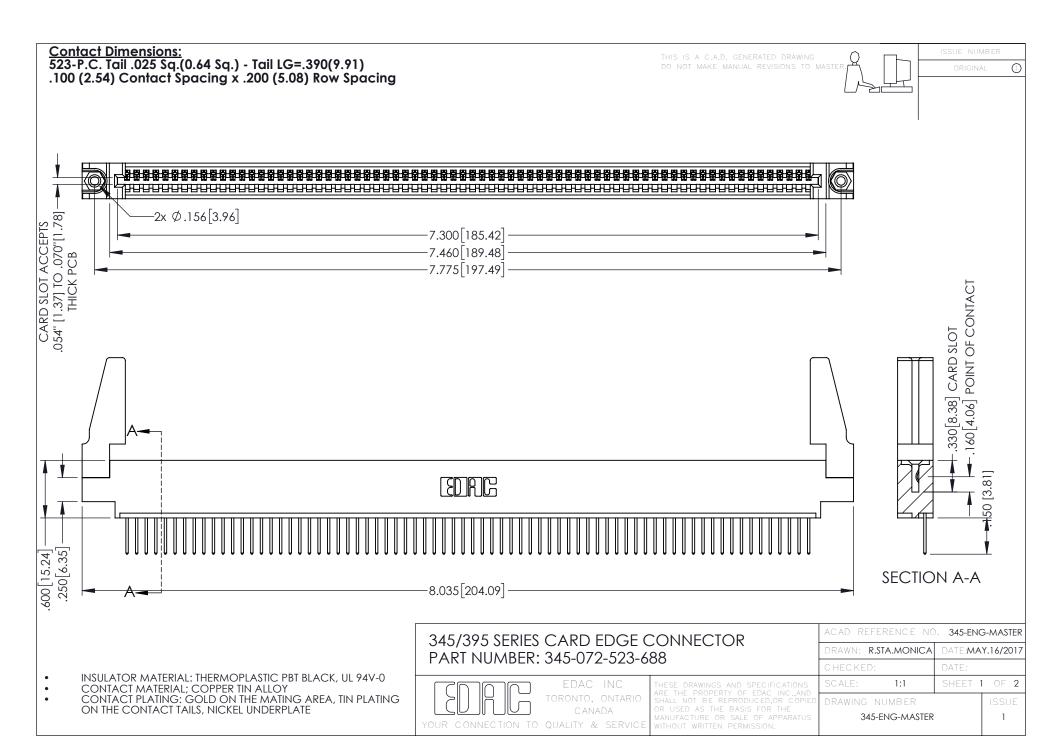

**Contact Code 558** 

Contact Code 559

**Contact Code 560** 

INSULATOR MATERIAL: THERMOPLASTIC POLYESTER, UL 94V-0

DAP MATERIAL AVAILABLE UPON REQUEST

CONTACT MATERIAL; COPPER ALLOY CONTACT PLATING: GOLD ON THE MATING AREA, TIN PLATING ON THE CONTACT TAILS, NICKEL UNDERPLATE