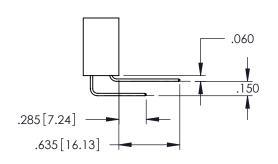

ATERIAL; COPPER TIN ALLOY CONTACT PLATING: GOLD ON THE MATING AREA, TIN PLATING ON THE CONTACT TAILS, NICKEL UNDERPLATE

| 345/395 SERIES CARD EDGE CONNECTOR |
|------------------------------------|
| PART NUMBER: 345-063-523-178       |

YOUR CONNECTION TO QUALITY & SERVICE

| ACAD REFERENCE NO. 345-ENG-MASTER |                 |           |  |  |
|-----------------------------------|-----------------|-----------|--|--|
| DRAWN: R.STA.MONICA               | DATE: <b>MA</b> | Y.16/2017 |  |  |
| CHECKED:                          | DATE:           |           |  |  |
| SCALE: 1:1                        | SHEET 1         | OF 2      |  |  |
| DRAWING NUMBER                    |                 | ISSUE     |  |  |
| 345-ENG-MASTER                    |                 | 1         |  |  |









## **Contact Code 558**

## Contact Code 559

## Contact Code 560

INSULATOR MATERIAL: THERMOPLASTIC POLYESTER, UL 94V-0 DAP MATERIAL AVAILABLE UPON REQUEST

CONTACT MATERIAL; COPPER ALLOY CONTACT PLATING: GOLD ON THE MATING AREA, TIN PLATING ON THE CONTACT TAILS, NICKEL UNDERPLATE

## 345/395 SERIES CARD EDGE CONNECTOR CONTACT CODE 555,556,558,559,560 DIMENSIONS

YOUR CONNECTION TO QUALITY & SERVICE

|   | ACAD REFERENCE NO. 345-ENG-MASTE |                  |  |  |
|---|----------------------------------|------------------|--|--|
|   | DRAWN: R.STA.MONICA              | DATE:MAY.16/2017 |  |  |
|   | CHECKED:                         | DATE:            |  |  |
|   | SCALE: 1:1                       | SHEET 2 OF 2     |  |  |
| D | DRAWING NUMBER                   | ISSUE            |