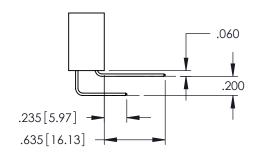

MATERIAL; COPPER TIN ALLOY CONTACT PLATING: GOLD ON THE MATING AREA, TIN PLATING ON THE CONTACT TAILS, NICKEL UNDERPLATE

| 345/395 SERIES CARD EDGE CONNECTOR |
|------------------------------------|
| PART NUMBER: 345-063-523-178       |

YOUR CONNECTION TO QUALITY & SERVICE

| ACAD REFERENCE NO. 345-ENG-MASTER |                 |           |  |  |
|-----------------------------------|-----------------|-----------|--|--|
| DRAWN: R.STA.MONICA               | DATE: <b>MA</b> | Y.16/2017 |  |  |
| CHECKED:                          | DATE:           |           |  |  |
| SCALE: 1:1                        | SHEET 1         | OF 2      |  |  |
| DRAWING NUMBER                    |                 | ISSUE     |  |  |
| 345-ENG-MASTER                    |                 | 1         |  |  |









## **Contact Code 558**

## Contact Code 559

## Contact Code 560

INSULATOR MATERIAL: THERMOPLASTIC POLYESTER, UL 94V-0 DAP MATERIAL AVAILABLE UPON REQUEST

CONTACT MATERIAL; COPPER ALLOY CONTACT PLATING: GOLD ON THE MATING AREA, TIN PLATING ON THE CONTACT TAILS, NICKEL UNDERPLATE

## 345/395 SERIES CARD EDGE CONNECTOR CONTACT CODE 555,556,558,559,560 DIMENSIONS

YOUR CONNECTION TO QUALITY & SERVICE

|   | ACAD REFERENCE NO. 345-ENG-MASTE |                  |  |  |
|---|----------------------------------|------------------|--|--|
|   | DRAWN: R.STA.MONICA              | DATE:MAY.16/2017 |  |  |
|   | CHECKED:                         | DATE:            |  |  |
|   | SCALE: 1:1                       | SHEET 2 OF 2     |  |  |
| D | DRAWING NUMBER                   | ISSUE            |