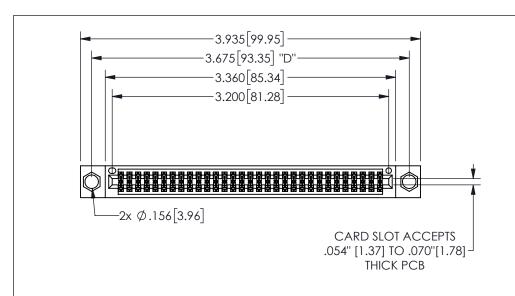

| 345/395 SERIES CARD EDGE CONNECTOR |
|------------------------------------|
| PART NUMBER: 345-062-560-204       |

YOUR CONNECTION TO QUALITY & SERVICE

**EDAC INC** TORONTO, ONTARIO CANADA

THESE DRAWINGS AND SPECIFICATIONS ARE THE PROPERTY OF EDAC INC.,AND SHALL NOT BE REPRODUCED,OR COPIED OR USED AS THE BASIS FOR THE MANUFACTURE OR SALE OF APPARATUS WITHOUT WRITTEN PERMISSION.