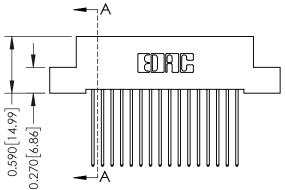

## **Mounting Option**

04-.156 (3.96) Dia. Mounting Holes

## **Contact Detail**

541-Wire Wrap .025 Sq.(0.64 Sq.) - Tail LG=.760(19.30) .100 [2.54] Contact Spacing x .200 [5.08] Row Spacing

THIS IS A C.A.D. GENERATED DRAWING

1220F NOWRE

ORIGINAL





## **See Accompanying Pages for:**

- Contact Bend Details
- Mounting Options



| 342 / 392 Card Edge Connector<br>Part Number: 342-032-541-204         |                                                                                                                                                                                                 | ACAD REFERENCE NO. 342 ENG MASTER |             |                  |        |  |
|-----------------------------------------------------------------------|-------------------------------------------------------------------------------------------------------------------------------------------------------------------------------------------------|-----------------------------------|-------------|------------------|--------|--|
|