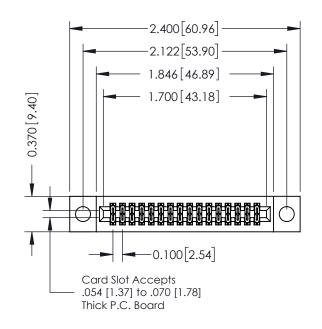

## **See Accompanying Pages for:**

- Contact Bend Details
- Mounting Options

| 342 / 392 Card Edge Connector<br>Part Number: 342-032-541-204         |                                                                                                                                                                                                 | ACAD REFERENCE NO. 342 ENG MASTER |             |                  |        |  |
|-----------------------------------------------------------------------|-------------------------------------------------------------------------------------------------------------------------------------------------------------------------------------------------|-----------------------------------|-------------|------------------|--------|--|
|                                                                       |                                                                                                                                                                                                 | DRAWN: J.LEE [                    |             | DATE: OCT. 06/09 |        |  |
|                                                                       |                                                                                                                                                                                                 | CHECKED:                          |             | DATE:            |        |  |
| EDAC INC TORONTO, ONTARIO CANADA YOUR CONNECTION TO QUALITY & SERVICE | THESE DRAWINGS AND SPECIFICATIONS ARE THE PROPERTY OF EDAC INC.,AND SHALL NOT BE REPRODUCED,OR COPIED OR USED AS THE BASIS FOR THE MANUFACTURE OR SALE OF APPARATUS WITHOUT WRITTEN PERMISSION. | SCALE:                            | NTS         | SHEET            | 1 OF 3 |  |
|                                                                       |                                                                                                                                                                                                 | DRAWING                           | NUMBER      |                  | ISSUE  |  |
|                                                                       |                                                                                                                                                                                                 | 34                                | 12 Assembly |                  | 1      |  |