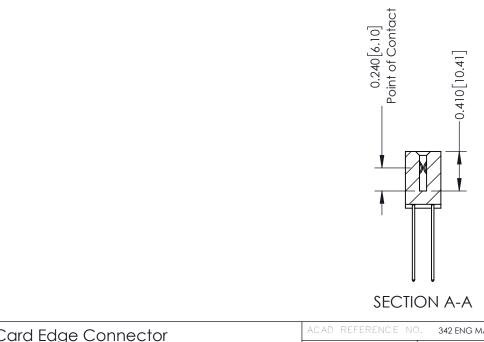

## **Contact Detail**

541-Wire Wrap .025 Sq.(0.64 Sq.) - Tail LG=.760(19.30) .100 [2.54] Contact Spacing x .200 [5.08] Row Spacing

THIS IS A C.A.D. GENERATED DRAWING

1220F NOWRE

ORIGINAL

THIS IS A C.A.D. GENERATED DRAWING DO NOT MAKE MANUAL REVISIONS TO MASTER. ISSUE NUMBER

ORIGINAL

1

| 342 / 392 Series Card Edge Connector<br>Contact Bend Detail |                                                                                                                                                                                                  | ACAD REFERENCE NO. 342 ENG MASTER |             |                         |        |  |
|-------------------------------------------------------------|--------------------------------------------------------------------------------------------------------------------------------------------------------------------------------------------------|-----------------------------------|-------------|-------------------------|--------|--|
|                                                             |                                                                                                                                                                                                  | DRAWN:                            | J.LEE       | DATE: <b>OCT. 06/09</b> |        |  |
|                                                             |                                                                                                                                                                                                  | CHECKED:                          |             | DATE:                   |        |  |
| TORONTO, ONTARIO                                            | THESE DRAWINGS AND SPECIFICATIONS ARE THE PROPERTY OF EDAC INC.,AND SHALL NOT BE REPRODUCED, OR COPIED OR USED AS THE BASIS FOR THE MANUFACTURE OR SALE OF APPARATUS WITHOUT WRITTEN PERMISSION. | SCALE:                            | NTS         | SHEET :                 | 2 OF 3 |  |
|                                                             |                                                                                                                                                                                                  | DRAWING                           | NUMBER      |                         | ISSUE  |  |
| YOUR CONNECTION TO QUALITY & SERVICE                        |                                                                                                                                                                                                  | 3                                 | 42 Assembly |                         | 1      |  |