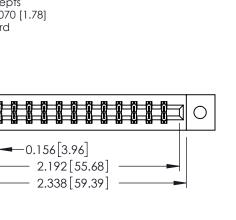

## **Mounting Option** 02-.128 (3.25) Dia. Mounting Holes - 0.370[9.40] Card Slot Accepts .054 [1.37] to .070 [1.78] Thick P.C. Board

**Contact Detail** 

520-P.C. Tail .030x.018(0.76x0.46) - Tail LG=.175(4.45) .156 [3.96] Contact Spacing x .200 [5.08] Row Spacing