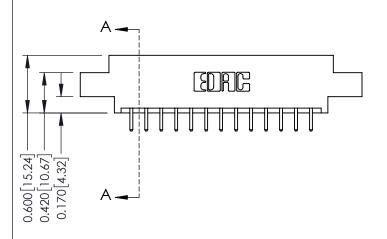

0.160 [4.06] Point of Contact Card Slot

0.330[8.38]

ISSUE NUMBER

ORIGINAL

1

| 337 / 387 Series Card Edge Connector<br>Contact Bend Detail |                                                                                                                                                                                                   | ACAD REFERENCE NO. | 337 ENG MASTER   |               |
|-------------------------------------------------------------|---------------------------------------------------------------------------------------------------------------------------------------------------------------------------------------------------|--------------------|------------------|---------------|
|                                                             |                                                                                                                                                                                                   | DRAWN: J.LEE       | DATE: OCT. 06/09 |               |
|                                                             |                                                                                                                                                                                                   | CHECKED:           | DATE:            |               |
| TORONTO, ONTARIO CANADA                                     | THESE DRAWINGS AND SPECIFICATIONS ARE THE PROPERTY OF EDAC INC., AND SHALL NOT BE REPRODUCED, OR COPIED OR USED AS THE BASIS FOR THE MANUFACTURE OR SALE OF APPARATUS WITHOUT WRITTEN PERMISSION. | SCALE: NTS         | SHEET            | 2 <b>OF</b> 3 |
|                                                             |                                                                                                                                                                                                   | DRAWING NUMBER     |                  | ISSUE         |
|                                                             |                                                                                                                                                                                                   | 337 Assembly       |                  | 1             |