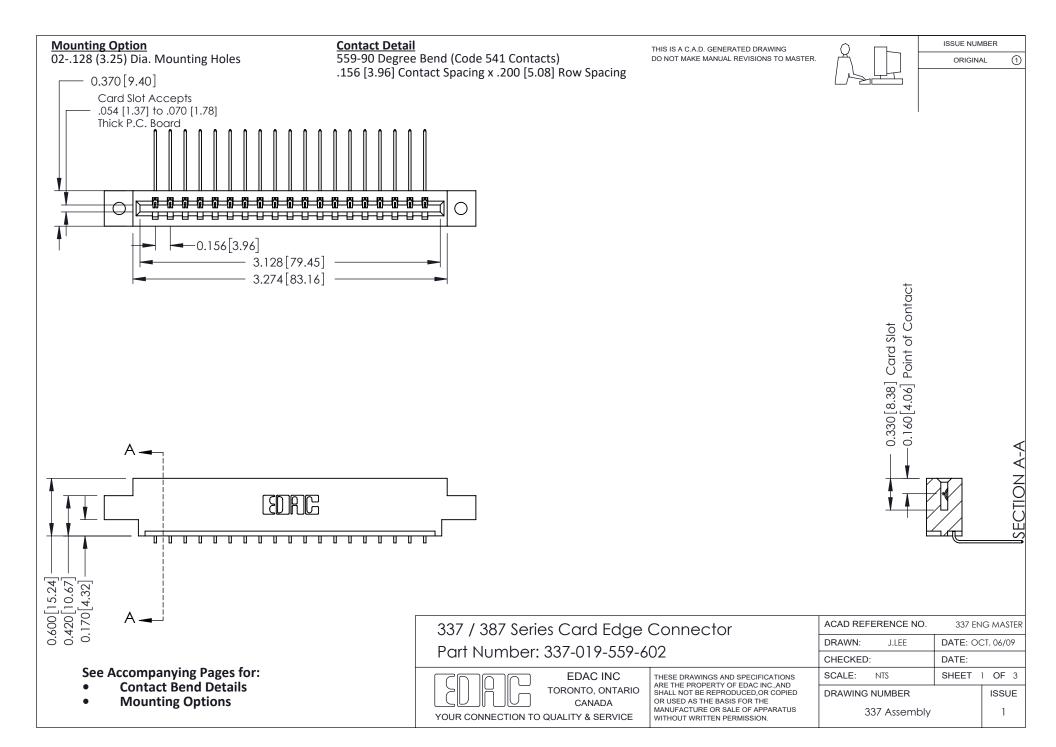

ISSUE NUMBER

ORIGINAL

1



| 337 / 387 Series Card Edge Connector<br>Contact Bend Detail           |                                                                                                                                                                                                  | ACAD REFERENCE NO. 337 E |                  | G MASTER      |
|-----------------------------------------------------------------------|--------------------------------------------------------------------------------------------------------------------------------------------------------------------------------------------------|--------------------------|------------------|---------------|
|                                                                       |