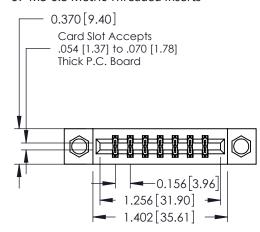

## **Mounting Option**

07-M3-0.5 Metric Threaded Inserts



## **Contact Detail**

THIS IS A C.A.D. GENERATED DRAWING 544-Wire Wrap .050x.025(1.27x0.64) - Tail LG=.750(19.05)po not make manual revisions to master. .156 [3.96] Contact Spacing x .200 [5.08] Row Spacing



ISSUE NUMBER

ORIGINAL

1





**See Accompanying Pages for:** 

- **Contact Bend Details**
- **Mounting Options**

| 337 / 387 Series Card Edge Connector |
|--------------------------------------|
| Part Number: 337-014-544-807         |



**EDAC INC** TORONTO, ONTARIO CANADA

THESE DRAWINGS AND SPECIFICATIONS ARE THE PROPERTY OF EDAC INC., AND SHALL NOT BE REPRODUCED, OR COPIED OR USED AS THE BASIS FOR THE MANUFACTURE OR SALE OF APPARATUS WITHOUT WRITTEN PERMISSION.

| ACAD REFERENCE NO. | 337 ENG MASTER   |  |  |
|--------------------|------------------|--|--|
| DRAWN: J.LEE