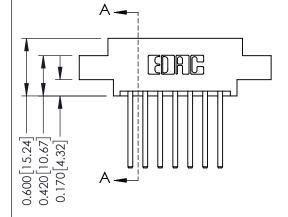

## **Contact Detail**

THIS IS A C.A.D. GENERATED DRAWING 544-Wire Wrap .050x.025(1.27x0.64) - Tail LG=.750(19.05)po not make manual revisions to master. .156 [3.96] Contact Spacing x .200 [5.08] Row Spacing