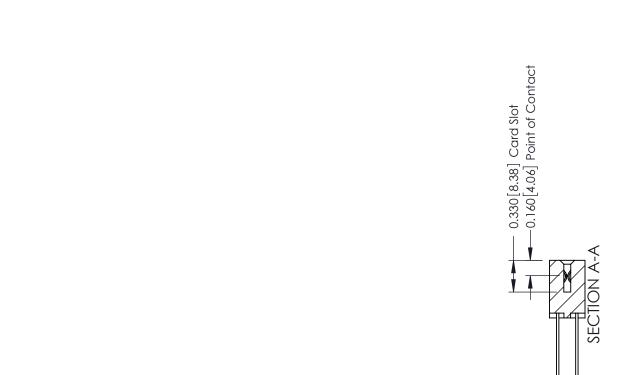

ISSUE NUMBER

ORIGINAL

1

| 337 / 387 Series Card Edge (                                          | ACAD REFERENCE NO.                                                                                                                                                                                | 337 ENG MASTER |                  |               |
|-----------------------------------------------------------------------|---------------------------------------------------------------------------------------------------------------------------------------------------------------------------------------------------|----------------|------------------|---------------|
| Contact Bend Detail                                                   |                                                                                                                                                                                                   | DRAWN: J.LEE   | DATE: OCT. 06/09 |               |
|                                                                       |                                                                                                                                                                                                   | CHECKED:       | DATE:            |               |
| EDAC INC TORONTO, ONTARIO CANADA YOUR CONNECTION TO QUALITY & SERVICE | THESE DRAWINGS AND SPECIFICATIONS ARE THE PROPERTY OF EDAC INC., AND SHALL NOT BE REPRODUCED, OR COPIED OR USED AS THE BASIS FOR THE MANUFACTURE OR SALE OF APPARATUS WITHOUT WRITTEN PERMISSION. | SCALE: NTS     | SHEET            | 2 <b>OF</b> 3 |
|                                                                       |                                                                                                                                                                                                   | DRAWING NUMBER |                  | ISSUE         |
|                                                                       |                                                                                                                                                                                                   | 337 Assembly   |                  | 1             |