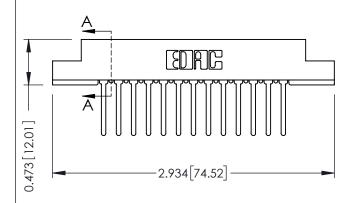

## SECTION A-A

.095 [2.41] Point of Contact (FROM BTM OF SLOT)

Card Slot Accepts .054 [1.37] to .070 [1.78] Thick P.C. Board

| 307 / 357 Card Edge Connector |
|-------------------------------|
| Part Number: 307-026-442-202  |