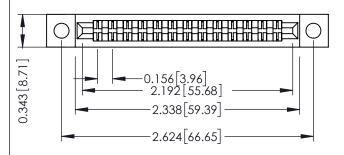

**Mounting Option** .128 (3.25) Dia. Mounting Holes **Contact Detail** 

Wire Wrap .046x.013(1.17x0.33) - Tail LG=.520(13.21) .156 [3.96] Contact Spacing x .200 [5.08] Row Spacing

## SECTION A-A

.095 [2.41] Point of Contact (FROM BTM OF SLOT)

Card Slot Accepts .054 [1.37] to .070 [1.78] Thick P.C. Board

| 307 / 357 Card Edge Connector |
|-------------------------------|
| Part Number: 307-026-442-202  |