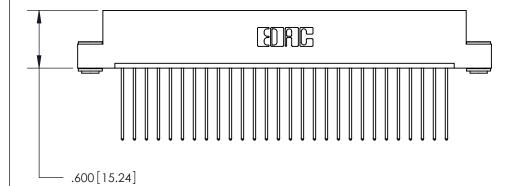

**Contact Code 560** 

INSULATOR MATERIAL: THERMOPLASTIC POLYESTER, UL 94V-0 CONTACT MATERIAL; COPPER, NICKEL, TIN ALLOY CA-725 CONTACT PLATING: GOLD ON THE MATING AREA, TIN-LEAD ON THE CONTACT TAILS, NICKEL UNDERPLATE

**Contact Code 558** 

## 846/896 SERIES HIGH TEMP CARD EDGE CONNECTOR CONTACT CODE 555,556,558,559,560 DIMENSIONS

.150 [3.81]

YOUR CONNECTION TO QUALITY & SERVICE

**Contact Code 559** 

**EDAC INC** TORONTO, ONTARIO CANADA

THESE DRAWINGS AND SPECIFICATIONS ARE THE PROPERTY OF EDAC INC.,AND SHALL NOT BE REPRODUCED, OR COPIED OR USED AS THE BASIS FOR THE MANUFACTURE OR SALE OF APPARATUS WITHOUT WRITTEN PERMISSION.