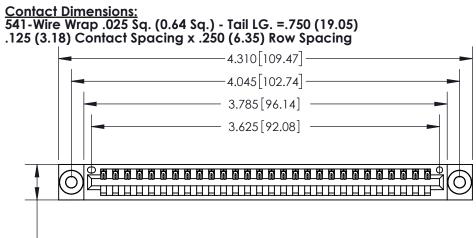

ISSUE NUMBER

ORIGINAL

Card Slot Accepts .054 [1.37] to .070 [1.78] Thick P.C. Board .330 [8.38] Card Slot .160 [4.07] Point of Contact -

- INSULATOR MATERIAL: THERMOPLASTIC POLYESTER, UL 94V-0 CONTACT MATERIAL; COPPER, NICKEL, TIN ALLOY CA-725 CONTACT PLATING: GOLD ON THE MATING AREA, TIN-LEAD
  - ON THE CONTACT TAILS, NICKEL UNDERPLATE

846/896 SERIES HIGH TEMP CARD EDGE CONNECTOR PART NUMBER: 896-028-541-103

**EDAC INC** TORONTO, ONTARIO CANADA

THESE DRAWINGS AND SPECIFICATIONS ARE THE PROPERTY OF EDAC INC.,AND SHALL NOT BE REPRODUCED, OR COPIED OR USED AS THE BASIS FOR THE MANUFACTURE OR SALE OF APPARATUS WITHOUT WRITTEN PERMISSION.