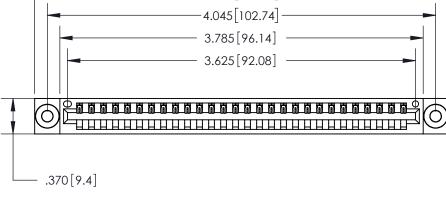

THIS IS A C.A.D. GENERATED DRAWING DO NOT MAKE MANUAL REVISIONS TO MASTER.

ISSUE NUMBER

.165[4.19]

.375 [9.54]

ORIGINAL

1

.060 [1.52] .125(3.18) to .210(5.33) **Outside Tails** .125(3.18) to .210(5.33) **Outside Tails** 