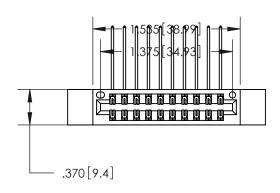

<u>Contact Dimensions:</u>
559-90 Degree Bend (Code 541 Contacts)
See Sheet 2 for Contact Code 555, 556, 558, 559, 560 Dimensions

THIS IS A C.A.D. GENERATED DRAWING DO NOT MAKE MANUAL REVISIONS TO MASTER.

| 846/896 SERIES HIGH TEMP CARD EDGE CONNECTOF |
|----------------------------------------------|
| PART NUMBER: 896-020-559-212                 |

YOUR CONNECTION TO QUALITY & SERVICE

**EDAC INC** TORONTO, ONTARIO CANADA