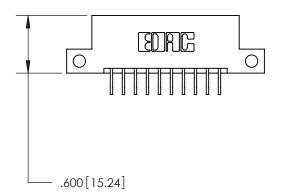

| 846/896 SERIES HIGH TEMP CARD EDGE CONNECTOF |
|----------------------------------------------|
| PART NUMBER: 896-020-559-212                 |

YOUR CONNECTION TO QUALITY & SERVICE

**EDAC INC** TORONTO, ONTARIO CANADA