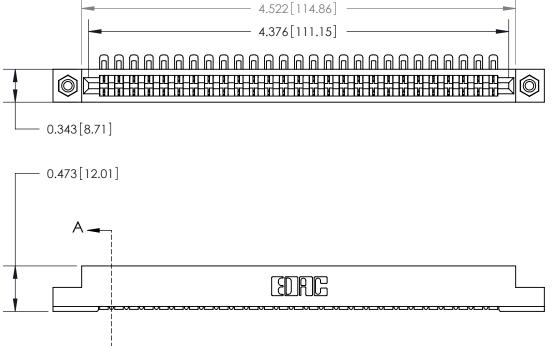

**Mounting Option** #4-40 Unified Threaded Inserts **Contact Detail** .156 [3.96] Contact Spacing x .200 [5.08] Row Spacing

90 Degree Bend (Code 501 Contacts)

**SECTION A-A** 

.175 [4.45] Point of Contact (Measured from bottom of Card Slot)

Card Slot Accepts .054 [1.37] to .070 [1.78] Thick P.C. Board

**See Accompanying Page for:** 

**Contact Bend Details** 

| 807/857 Series High Temp Card Edge Connector |
|----------------------------------------------|
| Part Number: 857-027-554-108                 |