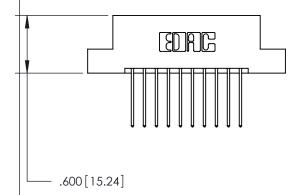

Contact Dimensions: 540-Wire Wrap .025 Sq. (0.64 Sq.) - Tail LG. =.560 (14.22) .125 (3.18) Contact Spacing x .250 (6.35) Row Spacing

- INSULATOR MATERIAL: THERMOPLASTIC POLYESTER, UL 94V-0 CONTACT MATERIAL; COPPER, NICKEL, TIN ALLOY CA-725
- CONTACT PLATING: GOLD ON THE MATING AREA, TIN-LEAD ON THE CONTACT TAILS, NICKEL UNDERPLATE

THIS IS A C.A.D. GENERATED DRAWING DO NOT MAKE MANUAL REVISIONS TO MASTER.

ISSUE NUMBER ORIGINAL

846/896 SERIES HIGH TEMP CARD EDGE CONNECTOR PART NUMBER: 846-020-540-204

**EDAC INC** TORONTO, ONTARIO CANADA