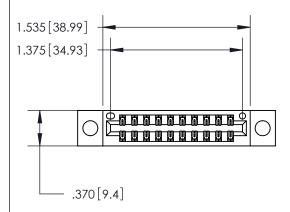

THIS IS A C.A.D. GENERATED DRAWING DO NOT MAKE MANUAL REVISIONS TO MASTER.

ISSUE NUMBER ORIGINAL

846/896 SERIES HIGH TEMP CARD EDGE CONNECTOR PART NUMBER: 846-020-540-204

**EDAC INC** TORONTO, ONTARIO CANADA

THESE DRAWINGS AND SPECIFICATIONS ARE THE PROPERTY OF EDAC INC., AND SHALL NOT BE REPRODUCED, OR COPIED OR USED AS THE BASIS FOR THE MANUFACTURE OR SALE OF APPARATUS WITHOUT WRITTEN PERMISSION.

| A              | CAD REFE | RENCE NO. | 846-ENG-MASTER |           |
|----------------|----------|-----------|----------------|-----------|
| D              | RAWN:    | J.LEE     | DATE: AF       | PR. 22/09 |
| С              | HECKED:  |           | DATE:          |           |
| S              | CALE:    | 1:1       | SHEET          | OF 2      |
| D              | RAWING N | UMBER     | •              | ISSUE     |
| 846-ENG-MASTER |          |           |                | 1         |