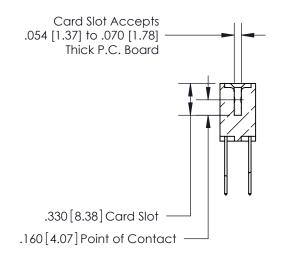

**Contact Code 560** 

INSULATOR MATERIAL: THERMOPLASTIC POLYESTER, UL 94V-0 CONTACT MATERIAL; COPPER, NICKEL, TIN ALLOY CA-725 CONTACT PLATING: GOLD ON THE MATING AREA, TIN-LEAD ON THE CONTACT TAILS, NICKEL UNDERPLATE

**Contact Code 558** 

## 846/896 SERIES HIGH TEMP CARD EDGE CONNECTOR CONTACT CODE 555,556,558,559,560 DIMENSIONS

.150 [3.81]

YOUR CONNECTION TO QUALITY & SERVICE

**Contact Code 559** 

**EDAC INC** TORONTO, ONTARIO CANADA

THESE DRAWINGS AND SPECIFICATIONS ARE THE PROPERTY OF EDAC INC.,AND SHALL NOT BE REPRODUCED, OR COPIED OR USED AS THE BASIS FOR THE MANUFACTURE OR SALE OF APPARATUS WITHOUT WRITTEN PERMISSION.