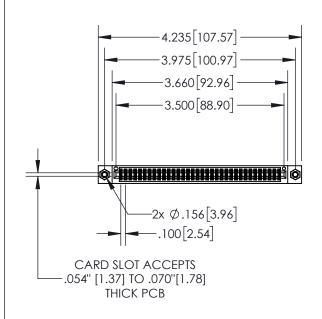

## **Contact Dimensions:**

555-Extender Board Bend (Code 500 Contacts)
See Sheet 2 for Contact Code 555, 556, 558, 559, 560 Dimensions

INSULATOR MATERIAL: THERMOPLASTIC, UL 94V-0

845/895 SERIES HIGH TEM PART NUMBER: 845-068-5