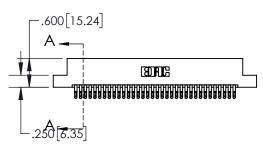

## **Contact Dimensions:**

555-Extender Board Bend (Code 500 Contacts)
See Sheet 2 for Contact Code 555, 556, 558, 559, 560 Dimensions

INSULATOR MATERIAL: THERMOPLASTIC, UL 94V-0

845/895 SERIES HIGH TEM PART NUMBER: 845-068-5