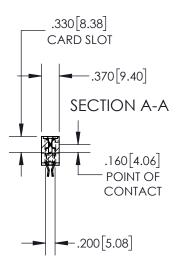

INSULATOR MATERIAL: THERMOPLASTIC POLYESTER, UL 94V-0 DAP MATERIAL AVAILABLE UPON REQUEST

**Contact Code 558** 

CONTACT MATERIAL; COPPER ALLOY CONTACT PLATING: GOLD ON THE MATING AREA, TIN PLATING ON THE CONTACT TAILS, NICKEL UNDERPLATE

## 845/895 SERIES HIGH TEMP CARD EDGE CONNECTOR CONTACT CODE 555,556,558,559,560 DIMENSIONS

YOUR CONNECTION TO QUALITY & SERVICE

Contact Code 559

|   | ACAD REFERENCE NO   | . 845-ENG-MASTER |
|---|---------------------|------------------|
|   | DRAWN: R.STA.MONICA | DATE:MAY.16/2017 |
|   | CHECKED:            | DATE:            |
|   | SCALE: 1:1          | SHEET 2 OF 2     |
| D | DRAWING NUMBER      | ISSUE            |