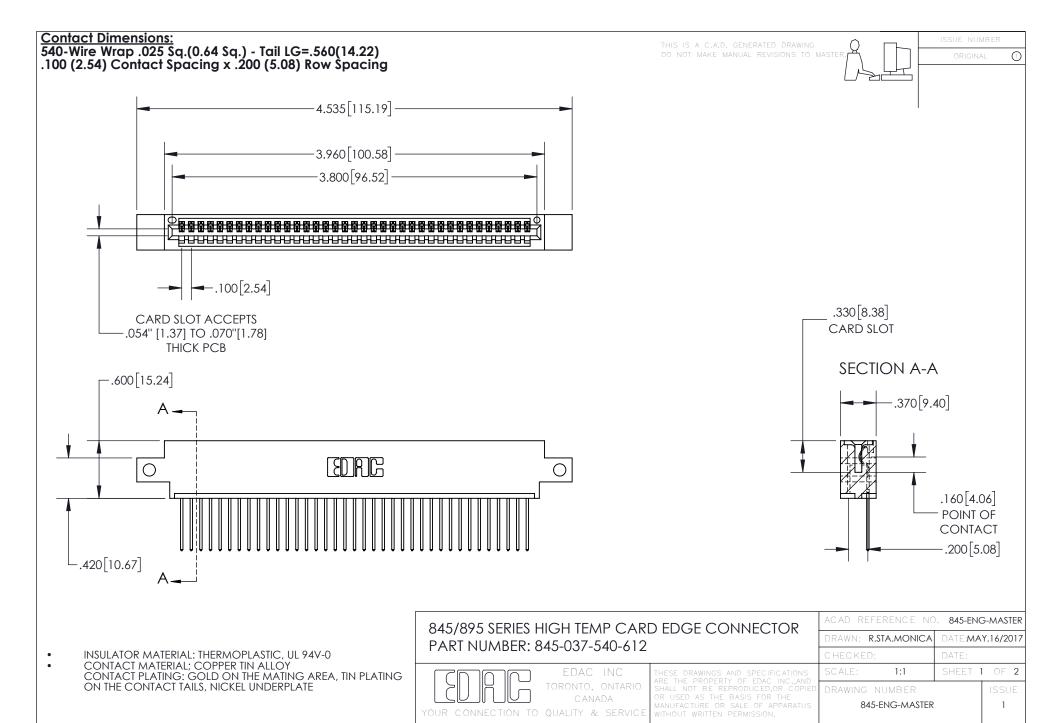

INSULATOR MATERIAL: THERMOPLASTIC POLYESTER, UL 94V-0 DAP MATERIAL AVAILABLE UPON REQUEST

**Contact Code 558** 

CONTACT MATERIAL; COPPER ALLOY CONTACT PLATING: GOLD ON THE MATING AREA, TIN PLATING ON THE CONTACT TAILS, NICKEL UNDERPLATE

## 845/895 SERIES HIGH TEMP CARD EDGE CONNECTOR CONTACT CODE 555,556,558,559,560 DIMENSIONS

YOUR CONNECTION TO QUALITY & SERVICE

Contact Code 559

|   | ACAD REFERENCE NO. 845-ENG-MASTER |                  |  |
|---|-----------------------------------|------------------|--|
|   | DRAWN: R.STA.MONICA               | DATE:MAY.16/2017 |  |
|   | CHECKED:                          | DATE:            |  |
|   | SCALE: 1:1                        | SHEET 2 OF 2     |  |
| D | DRAWING NUMBER                    | ISSUE            |  |

Contact Code 560