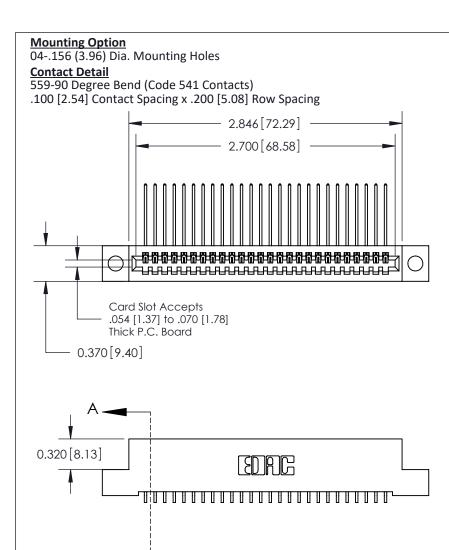

## **See Accompanying Pages for:**

- **Contact Bend Details**
- **Mounting Options**

842/892 Series High Temp Card Edge Connector Part Number: 842-026-559-104

CANADA

|          |        | -       |           |  |
|----------|--------|---------|-----------|--|
| DRAWN:   | J.LEE  | DATE: O | CT. 06/09 |  |
| CHECKED: |        | DATE:   |           |  |
| SCALE:   | NTS    | SHEET   | 1 OF 3    |  |
| DRAWING  | NUMBER |         | ISSUE     |  |

842 Assembly

842 ENG MASTER

THIS IS A C.A.D. GENERATED DRAWING DO NOT MAKE MANUAL REVISIONS TO MASTER

ORIGINAL (1)

| 842/892 Series High Temp Card Edge Connector<br>Contact Bend Detail |                                                                 |         | ACAD REFERENCE NO. 842 ENG MASTER |          |          |  |
|---------------------------------------------------------------------|-----------------------------------------------------------------|---------|-----------------------------------|----------|----------|--|
|                                                                     |                                                                 |         | J.LEE                             | DATE: OC | T. 06/09 |  |
|                                                                     |                                                                 |         | ):                                | DATE:    |          |  |
| EDAC INC                                                            | ARE THE BROREDTY OF EDAG ING AND                                |         | NTS                               | SHEET :  | 2 OF 3   |  |
| TORONTO, ONTARIO                                                    | SHALL NOT BE REPRODUCED, OR COPIED OR USED AS THE BASIS FOR THE | DRAWING | NUMBER                            |          | ISSUE    |  |
| YOUR CONNECTION TO QUALITY & SERVICE                                | MANUFACTURE OR SALE OF APPARATUS WITHOUT WRITTEN PERMISSION.    | 8       | 42 Assembly                       |          | 1        |  |

THIS IS A C.A.D. GENERATED DRAWING DO NOT MAKE MANUAL REVISIONS TO MASTER

ISSUE NUMBER

ORIGINAL

1

| 842/892 Series High Temp Card Edge Co<br>Mounting Options  | DRAWN: J.LEE DATE: OCT. 06/09  CHECKED: DATE: |
|------------------------------------------------------------|-----------------------------------------------|
| EDAC INC THESE DRAWINGS AND S ARE THE PROPERTY OF          |                                               |
|                                                            | DUCED,OR COPIED DRAWING NUMBER ISSUE          |
| YOUR CONNECTION TO QUALITY & SERVICE WITHOUT WRITTEN PERMI |                                               |