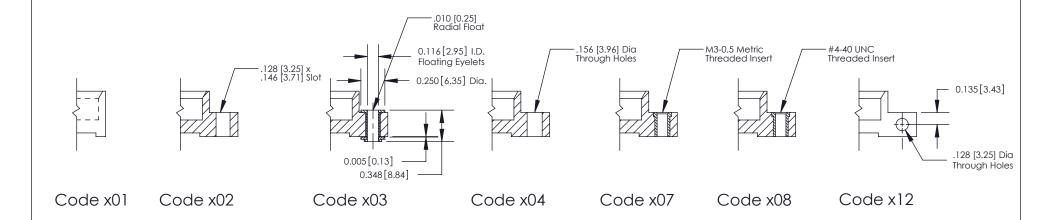

THIS IS A C.A.D. GENERATED DRAWING
DO NOT MAKE MANUAL REVISIONS TO MASTER

SSUE NUMBER

DRIGINAL

1

| 842/892 Series High Temp Card Edge Connector<br>Mounting Options |                                                                                    | ACAD REFERENCE NO. 842 ENG MASTER |             |         |           |
|------------------------------------------------------------------|------------------------------------------------------------------------------------|-----------------------------------|-------------|---------|-----------|
|                                                                  |                                                                                    | DRAWN:                            | J.LEE       | DATE: O | CT. 06/09 |
|                                                                  |                                                                                    | CHECKED:                          |             | DATE:   |           |
|                                                                  | TORONTO, ONTARIO ARE THE PROPERTY OF EDAC INCAND SHALL NOT BE REPRODUCED,OR COPIED | SCALE:                            | NTS         | SHEET : | 3 OF 3    |
| I   S   I   G   TORONTO, ONTARIO                                 |                                                                                    | DRAWING                           | NUMBER      |         | ISSUE     |
| YOUR CONNECTION TO QUALITY & SERVICE                             | MANUFACTURE OR SALE OF APPARATUS                                                   | 8                                 | 42 Assembly |         | 1         |