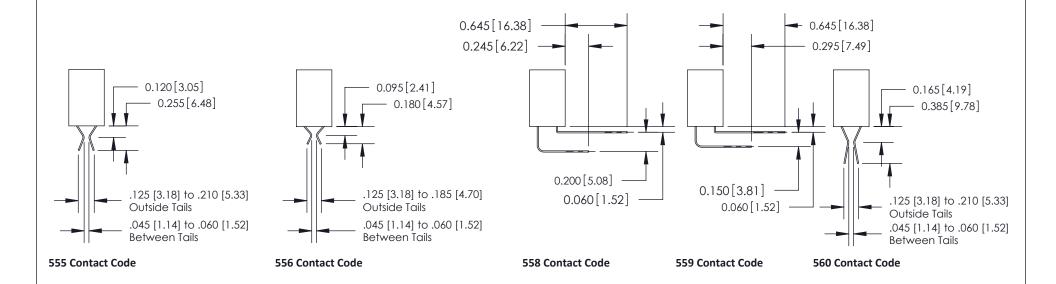

842 Assembly

THIS IS A C.A.D. GENERATED DRAWING DO NOT MAKE MANUAL REVISIONS TO MASTER.

ISSUE NUMBER

ORIGINAL

1

| 842/892 Series High Temp Card Edge Connector<br>Contact Bend Detail |                                                                                                                                   | ACAD REFERENCE NO. 842 ENG MASTER |          |                         |  |
|---------------------------------------------------------------------|-----------------------------------------------------------------------------------------------------------------------------------|-----------------------------------|----------|-------------------------|--|
|                                                                     |                                                                                                                                   | DRAWN: J.LEE                      | DATE: OC | DATE: <b>OCT. 06/09</b> |  |
|                                                                     |                                                                                                                                   | CHECKED:                          | DATE:    | DATE:                   |  |
| EDAC INC                                                            | THESE DRAWINGS AND SPECIFICATIONS ARE THE PROPERTY OF EDAC INC.AND SHALL NOT BE REPRODUCED,OR COPIED OR USED AS THE BASIS FOR THE | SCALE: NTS                        | SHEET    | 2 OF 3                  |  |
| TORONTO, ONTARIO                                                    |                                                                                                                                   | DRAWING NUMBER                    | •        | ISSUE                   |  |
| YOUR CONNECTION TO QUALITY & SERVICE                                | MANUFACTURE OR SALE OF APPARATUS                                                                                                  | 842 Assemb                        | ly       | 1                       |  |