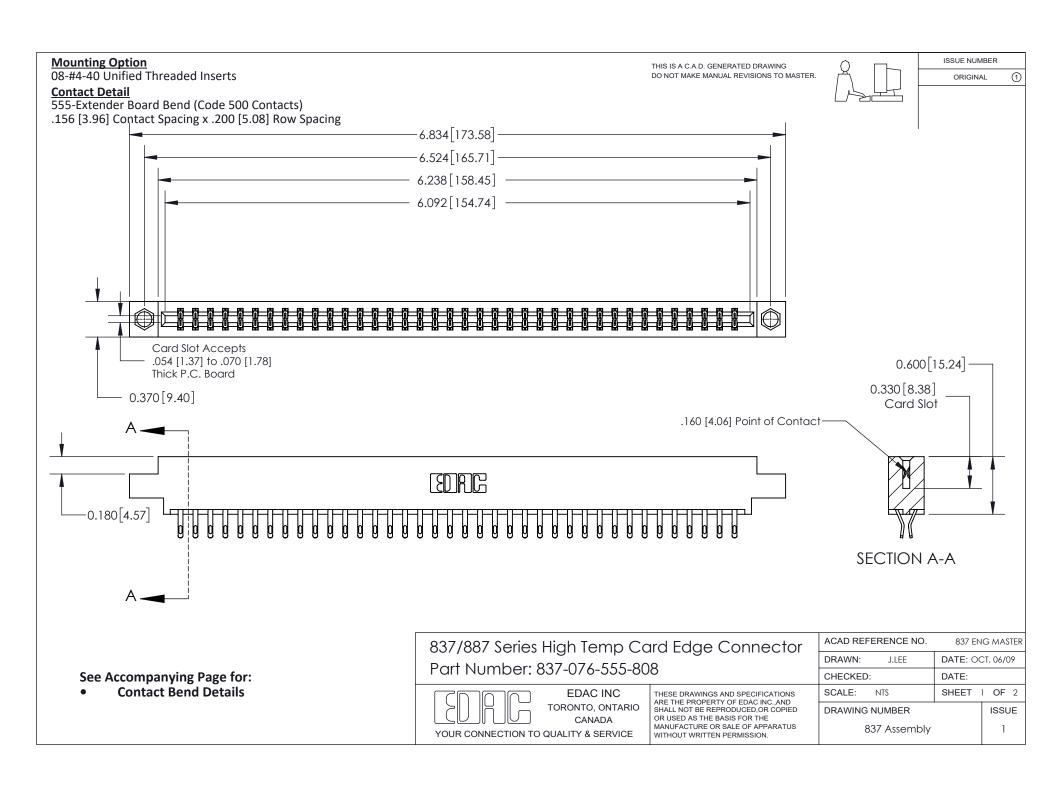

ISSUE NUMBER

ORIGINAL

1

| 837/887 Series High Temp Card Edge Connector<br>Contact Bend Detail   |                                                                                                                                                                                                  | ACAD REFERENCE NO. 837 EN |                  | 3 MASTER      |
|-----------------------------------------------------------------------|--------------------------------------------------------------------------------------------------------------------------------------------------------------------------------------------------|---------------------------|------------------|---------------|
|                                                                       |                                                                                                                                                                                                  | DRAWN: J.LEE              | DATE: OCT. 06/09 |               |
|                                                                       |                                                                                                                                                                                                  | CHECKED:                  | DATE:            |               |
| EDAC INC TORONTO, ONTARIO CANADA YOUR CONNECTION TO QUALITY & SERVICE | THESE DRAWINGS AND SPECIFICATIONS ARE THE PROPERTY OF EDAC INC.,AND SHALL NOT BE REPRODUCED, OR COPIED OR USED AS THE BASIS FOR THE MANUFACTURE OR SALE OF APPARATUS WITHOUT WRITTEN PERMISSION. | SCALE: NTS                | SHEET            | 2 <b>OF</b> 2 |
|                                                                       |                                                                                                                                                                                                  | DRAWING NUMBER            | •                | ISSUE         |
|                                                                       |                                                                                                                                                                                                  | 837 Assembly              |                  | 1             |