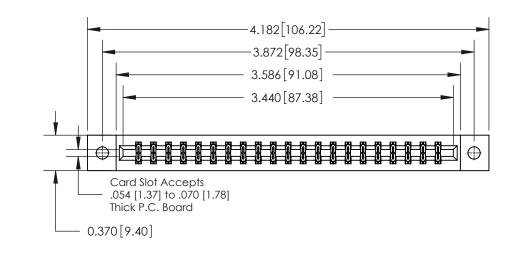

**Mounting Option** 

02-.128 (3.25) Dia. Mounting Holes

ORIGINAL

**See Accompanying Page for:** 

**Contact Bend Details** 

837/887 Series High Temp Card Edge Connector Part Number: 837-042-556-802

YOUR CONNECTION TO QUALITY & SERVICE

**EDAC INC** TORONTO, ONTARIO CANADA