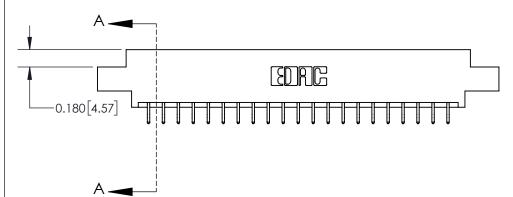

## **Contact Detail**

556-Extender Board Bend (Code 520 Contacts)

.156 [3.96] Contact Spacing x .200 [5.08] Row Spacing

THIS IS A C.A.D. GENERATED DRAWING DO NOT MAKE MANUAL REVISIONS TO MASTER.

ISSUE NUMBER

ORIGINAL

**See Accompanying Page for:** 

**Contact Bend Details** 

837/887 Series High Temp Card Edge Connector Part Number: 837-042-556-802

YOUR CONNECTION TO QUALITY & SERVICE

**EDAC INC** TORONTO, ONTARIO CANADA