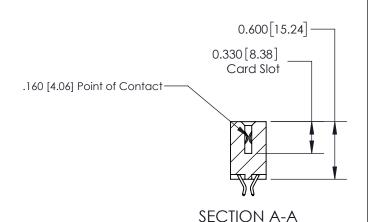

## **Contact Detail**

556-Extender Board Bend (Code 520 Contacts)

.156 [3.96] Contact Spacing x .200 [5.08] Row Spacing

THIS IS A C.A.D. GENERATED DRAWING DO NOT MAKE MANUAL REVISIONS TO MASTER.

ISSUE NUMBER

ISSUE NUMBER

ORIGINAL

1

| 837/887 Series High Temp Card Edge Connector<br>Contact Bend Detail |                                                                                                                                                                                                   | ACAD REFERENCE NO. | 837 ENG MASTER   |               |
|---------------------------------------------------------------------|---------------------------------------------------------------------------------------------------------------------------------------------------------------------------------------------------|--------------------|------------------|---------------|
|                                                                     |                                                                                                                                                                                                   | DRAWN: J.LEE       | DATE: OCT. 06/09 |               |
|                                                                     |                                                                                                                                                                                                   | CHECKED:           | DATE:            |               |
| EDAC INC                                                            | THESE DRAWINGS AND SPECIFICATIONS ARE THE PROPERTY OF EDAC INC., AND SHALL NOT BE REPRODUCED, OR COPIED OR USED AS THE BASIS FOR THE MANUFACTURE OR SALE OF APPARATUS WITHOUT WRITTEN PERMISSION. | SCALE: NTS         | SHEET            | 2 <b>OF</b> 2 |
| TORONTO, ONTARIO CANADA                                             |                                                                                                                                                                                                   | DRAWING NUMBER     | •                | ISSUE         |
| YOUR CONNECTION TO QUALITY & SERVICE                                |                                                                                                                                                                                                   | 837 Assembly       |                  | 1             |