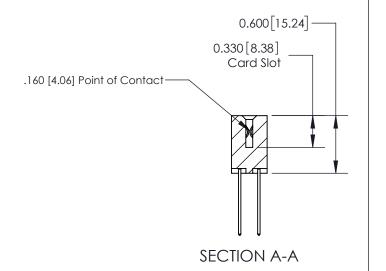

ISSUE NUMBER

ORIGINAL

1

| 837/887 Series High Temp Card Edge Connector<br>Contact Bend Detail |                                                                                                        | ACAD REFERENCE NO. | 837 ENG  | 3 MASTER      |
|---------------------------------------------------------------------|--------------------------------------------------------------------------------------------------------|--------------------|----------|---------------|
|                                                                     |                                                                                                        | DRAWN: J.LEE       | DATE: OC | T. 06/09      |
|                                                                     |                                                                                                        | CHECKED:           | DATE:    |               |
| EDAC INC                                                            | THESE DRAWINGS AND SPECIFICATIONS                                                                      | SCALE: NTS         | SHEET    | 2 <b>OF</b> 2 |
| TORONTO, ONTARIO CANADA                                             | ARE THE PROPERTY OF EDAC INC.,AND<br>SHALL NOT BE REPRODUCED,OR COPIED<br>OR USED AS THE BASIS FOR THE | DRAWING NUMBER     |          | ISSUE         |
| YOUR CONNECTION TO QUALITY & SERVICE                                | MANUFACTURE OR SALE OF APPARATUS WITHOUT WRITTEN PERMISSION.                                           | 837 Assembly       |          | 1             |