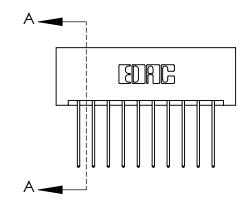

## **Mounting Option**

01-No Mounting Lugs

## **Contact Detail**

542-Wire Wrap .025 Sq.(0.64 Sq.) - Tail LG=.645(16.38) .156 [3.96] Contact Spacing x .200 [5.08] Row Spacing

> 1.870 [47.50] — - 1.724 [43.79] — Card Slot Accepts .054 [1.37] to .070 [1.78] Thick P.C. Board 0.370 [9.40]

**See Accompanying Page for:** 

**Contact Bend Details** 

THIS IS A C.A.D. GENERATED DRAWING DO NOT MAKE MANUAL REVISIONS TO MASTER.

ISSUE NUMBER

ORIGINAL

1

| 837/887 Series High Temp Card Edge Connector | r |
|----------------------------------------------|---|
| Part Number: 837-020-542-201                 |   |