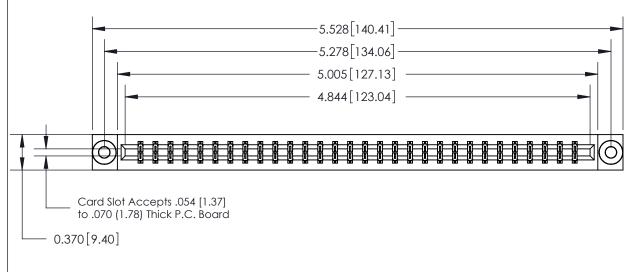

## **See Accompanying Page for:**

- **Bend Detail**
- **Mounting Options**

833 Series High Temp Card Edge Connector Part Number: 833-060-556-803

**EDAC INC** TORONTO, ONTARIO CANADA

THESE DRAWINGS AND SPECIFICATIONS ARE THE PROPERTY OF EDAC INC.,AND SHALL NOT BE REPRODUCED, OR COPIED OR USED AS THE BASIS FOR THE MANUFACTURE OR SALE OF APPARATUS WITHOUT WRITTEN PERMISSION.

| ACAD REFERENCE NO. | 833 ENG MASTER   |  |  |
|--------------------|------------------|--|--|
| DRAWN: J.LEE       | DATE: OCT. 14/09 |  |  |
| CHECKED:           | DATE:            |  |  |
| SCALE: NTS         | SHEET 1 OF 3     |  |  |
| DRAWING NUMBER     | ISSUE            |  |  |
| 833 Assembly       | 1                |  |  |