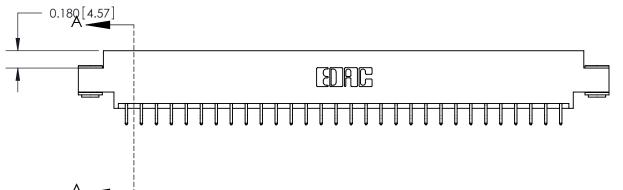

## **See Accompanying Page for:**

- **Bend Detail**
- **Mounting Options**

833 Series High Temp Card Edge Connector Part Number: 833-060-556-803

**EDAC INC** TORONTO, ONTARIO CANADA

THESE DRAWINGS AND SPECIFICATIONS ARE THE PROPERTY OF EDAC INC.,AND SHALL NOT BE REPRODUCED, OR COPIED OR USED AS THE BASIS FOR THE MANUFACTURE OR SALE OF APPARATUS WITHOUT WRITTEN PERMISSION.

| ACAD REFERENCE NO. | 833 ENG MASTER   |  |  |
|--------------------|------------------|--|--|
| DRAWN: J.LEE       | DATE: OCT. 14/09 |  |  |
| CHECKED:           | DATE:            |  |  |
| SCALE: NTS         | SHEET 1 OF 3     |  |  |
| DRAWING NUMBER     | ISSUE            |  |  |
| 833 Assembly       | 1                |  |  |