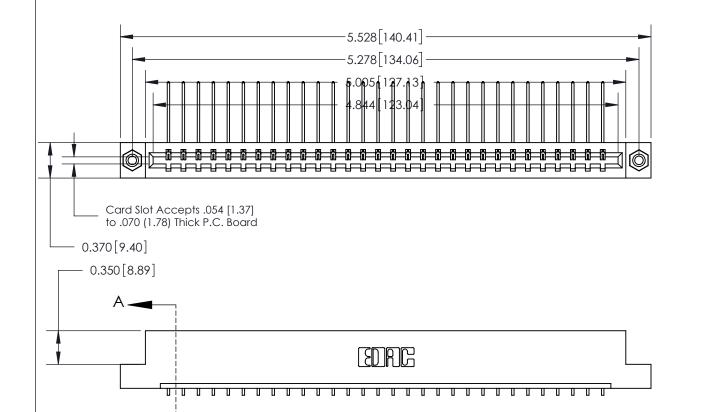

## **See Accompanying Page for:**

- **Bend Detail**
- **Mounting Options**

833 Series High Temp Card Edge Connector Part Number: 833-030-559-108

**EDAC INC** TORONTO, ONTARIO CANADA

THESE DRAWINGS AND SPECIFICATIONS ARE THE PROPERTY OF EDAC INC.,AND SHALL NOT BE REPRODUCED, OR COPIED OR USED AS THE BASIS FOR THE MANUFACTURE OR SALE OF APPARATUS WITHOUT WRITTEN PERMISSION.

| ACAD REFERENCE NO. | 833 ENG MASTER   |  |  |
|--------------------|------------------|--|--|
| DRAWN: J.LEE       | DATE: OCT. 14/09 |  |  |
| CHECKED:           | DATE:            |  |  |
| SCALE: NTS         | SHEET 1 OF 3     |  |  |
| DRAWING NUMBER     | ISSUE            |  |  |
| 833 Assembly       | 1                |  |  |