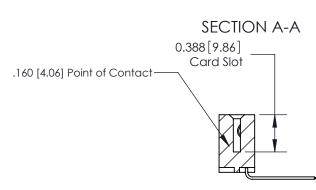

## **Contact Detail**

559-90 Degree Bend (Code 541 Contacts)

.156 [3.96] Contact Spacing x .200 [5.08] Row Spacing

THIS IS A C.A.D. GENERATED DRAWING DO NOT MAKE MANUAL REVISIONS TO MASTER.

ORIGINAL

ORIGINAL (1)

ORIGINAL

| 833 Series High Temp Card Edge Connector<br>Contact Bend Detail |                                                                                                                                                                                                   | ACAD REFERENCE NO. | 833 ENG MASTER   |               |
|-----------------------------------------------------------------|---------------------------------------------------------------------------------------------------------------------------------------------------------------------------------------------------|--------------------|------------------|---------------|
|                                                                 |                                                                                                                                                                                                   | DRAWN: J.LEE       | DATE: OCT. 14/09 |               |
|                                                                 |                                                                                                                                                                                                   | CHECKED: DATE:     |                  |               |
| TORONTO, ONTARIO CANADA                                         | THESE DRAWINGS AND SPECIFICATIONS ARE THE PROPERTY OF EDAC INC., AND SHALL NOT BE REPRODUCED, OR COPIED OR USED AS THE BASIS FOR THE MANUFACTURE OR SALE OF APPARATUS WITHOUT WRITTEN PERMISSION. | SCALE: NTS         | SHEET 2          | 2 <b>OF</b> 3 |
|                                                                 |                                                                                                                                                                                                   | DRAWING NUMBER     |                  | ISSUE         |
|                                                                 |                                                                                                                                                                                                   | 833 Assembly       |                  | 1             |