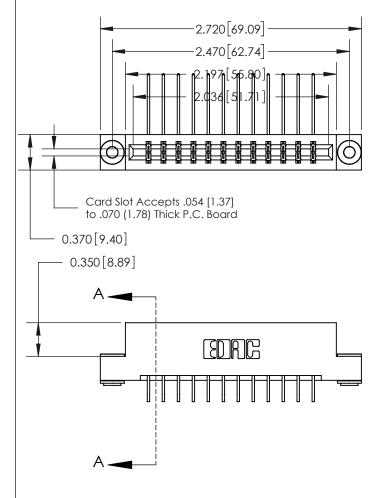

833 Series High Temp Card Edge Connector Part Number: 833-024-559-203

**EDAC INC** TORONTO, ONTARIO CANADA

THESE DRAWINGS AND SPECIFICATIONS ARE THE PROPERTY OF EDAC INC.,AND SHALL NOT BE REPRODUCED, OR COPIED OR USED AS THE BASIS FOR THE MANUFACTURE OR SALE OF APPARATUS WITHOUT WRITTEN PERMISSION.

| ACAD REFERENCE NO. | 833 ENG MASTER   |  |  |
|--------------------|------------------|--|--|
| DRAWN: J.LEE       | DATE: OCT. 14/09 |  |  |
| CHECKED:           | DATE:            |  |  |
| SCALE: NTS         | SHEET 1 OF 3     |  |  |
| DRAWING NUMBER     | ISSUE            |  |  |
| 833 Assembly       | 1                |  |  |