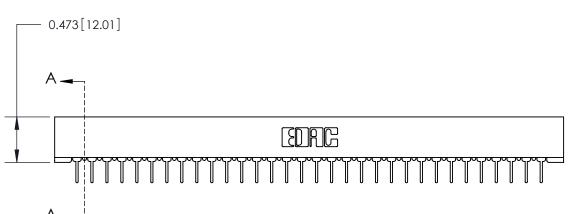

## **SECTION A-A**

**See Accompanying Page for:** 

**Contact Bend Details** 

807/857 Series High Temp Card Edge Connector Part Number: 807-064-424-201

|         |      |      | G    |
|---------|------|------|------|
| VALID ( | ONNE | CTIC | TIAC |