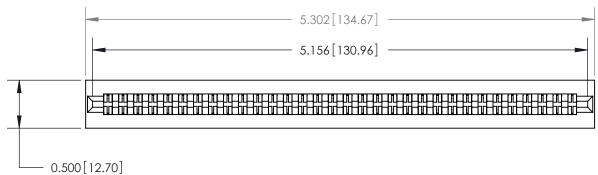

**Mounting Option** No Mounting Lugs **Contact Detail** 

PC Tail .023x.013(0.58x0.33) - Tail LG=.213(5.41) .156 [3.96] Contact Spacing x .200 [5.08] Row Spacing