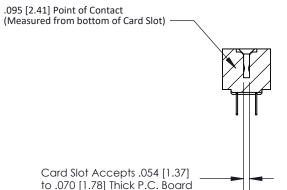

**Mounting Option** No Mounting Lugs **Contact Detail** 

PC Tail .023x.013(0.58x0.33) - Tail LG=.213(5.41) .156 [3.96] Contact Spacing x .200 [5.08] Row Spacing