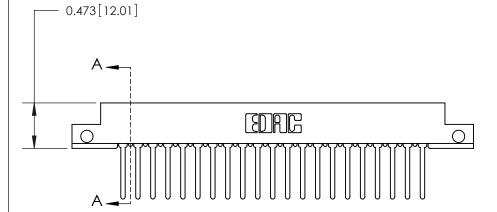

**Mounting Option** 

.128 (3.25) Dia. Side Mounting Holes

## **Contact Detail**

Wire Wrap .046x.013(1.17x0.33) - Tail LG=.520(13.21)

.156 [3.96] Contact Spacing x .200 [5.08] Row Spacing

**SECTION A-A** 

.095 [2.41] Point of Contact (Measured from bottom of Card Slot)