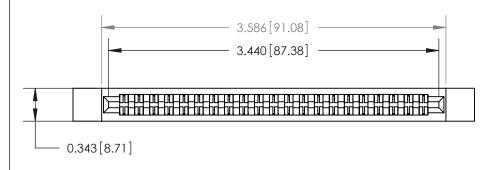

> Card Slot Accepts .054 [1.37] to .070 [1.78] Thick P.C. Board

**See Accompanying Page for:** 

**Contact Bend Details** 

807/857 Series High Temp Card Edge Connector Part Number: 807-042-442-212

YOUR CONNECTION TO QUALITY & SERVICE