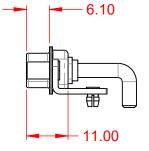

(1)

NOTES:

MATERIAL: HOUSING: SHELL: CONTACT:

**OPERATING TEMPERATURE:** 

.X ±0.25 .XX ±0.13 .XXX ±0.05

40A (CURRENT) POWER/CO-AX CONTACT RATING: (IF PRESENT) SIGNAL CONTACT CURRENT RATING: 5A PER CONTACT SIGNAL CONTACT RESISTANCE:  $10m\Omega$  MAX.

**INSULATOR RESISTANCE:** DIELECTRIC WITHSTANDING VOLTAGE:

-55°C ~ 125°C

STEEL, TIN PLATED

THERMOPLASTIC POLYESTER, UL94V-0

COPPER ALLOY, GOLD FLASH PLATED

5000MΩ min.

1000V AC rms

|               |                            |                                                                                                                                                                                                                |                                 | SW REFERENCE NO.: 629 COMBO ASSEMBLY |       |  |
|---------------|----------------------------|----------------------------------------------------------------------------------------------------------------------------------------------------------------------------------------------------------------|---------------------------------|--------------------------------------|-------|--|
|               | COMBINATION D-SUB          |                                                                                                                                                                                                                | DRAWN: C.B                      | DATE: JAN. 01/20                     | 19    |  |
|               |                            |                                                                                                                                                                                                                | CHECKED:                        | DATE:                                |       |  |
|               | EDAC INC                   | THESE DRAWINGS AND SPECIFICATIONS<br>ARE THE PROPERTY OF EDAC INC.,AND<br>SHALL NOT BE REPRODUCED,OR COPIED<br>OR USED AS THE BASIS FOR THE<br>MANUFACTURE OR SALE OF APPARATUS<br>WITHOUT WRITTEN PERMISSION. | SCALE: (IN C.A.D. 1:1)          | SHEET 1 OF                           | 2     |  |
|               | TORONTO, ONTARIO<br>CANADA |                                                                                                                                                                                                                | DRAWING NUMBER: 629-3WK3250-4T5 |                                      | ISSUE |  |
| YOUR CONNECTI | ON TO QUALITY & SERVICE    |                                                                                                                                                                                                                | PART NUMBER: 629-3WK            | 3250-4T5                             | 1     |  |