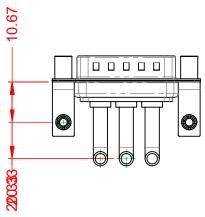

(1)

NOTES:

MATERIAL: HOUSING: SHELL: CONTACT:

**OPERATING TEMPERATURE:** 

.X ±0.25 .XX ±0.13 .XXX ±0.05

40A (CURRENT) POWER/CO-AX CONTACT RATING: (IF PRESENT) SIGNAL CONTACT CURRENT RATING: 5A PER CONTACT SIGNAL CONTACT RESISTANCE:  $10m\Omega$  MAX.

**INSULATOR RESISTANCE:** DIELECTRIC WITHSTANDING VOLTAGE:

-55°C ~ 125°C

STEEL, TIN PLATED

THERMOPLASTIC POLYESTER, UL94V-0

COPPER ALLOY, GOLD FLASH PLATED

5000MΩ min.

1000V AC rms

|               |                            |                                                                                                                                                                                                                |                                 | SW REFERENCE NO.: 629 COMBO ASSEMBLY |       |  |
|---------------|----------------------------|----------------------------------------------------------------------------------------------------------------------------------------------------------------------------------------------------------------|---------------------------------|--------------------------------------|-------|--|
|               | COMBINATION D-SUB          |                                                                                                                                                                                                                | DRAWN: C.B                      | DATE: JAN. 01/20                     | 19    |  |
|               |                            |                                                                                                                                                                                                                | CHECKED:                        | DATE:                                |       |  |
|               | EDAC INC                   | THESE DRAWINGS AND SPECIFICATIONS<br>ARE THE PROPERTY OF EDAC INC.,AND<br>SHALL NOT BE REPRODUCED,OR COPIED<br>OR USED AS THE BASIS FOR THE<br>MANUFACTURE OR SALE OF APPARATUS<br>WITHOUT WRITTEN PERMISSION. | SCALE: (IN C.A.D. 1:1)          | SHEET 1 OF                           | 2     |  |
|               | TORONTO, ONTARIO<br>CANADA |                                                                                                                                                                                                                | DRAWING NUMBER: 629-3WK3250-4T5 |                                      | ISSUE |  |
| YOUR CONNECTI | ON TO QUALITY & SERVICE    |                                                                                                                                                                                                                | PART NUMBER: 629-3WK            | 3250-4T5                             | 1     |  |