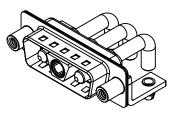

**INSULATOR RESISTANCE:** DIELECTRIC WITHSTANDING VOLTAGE:

-55°C ~ 125°C

STEEL, TIN PLATED

THERMOPLASTIC POLYESTER, UL94V-0

COPPER ALLOY, GOLD FLASH PLATED

5000MΩ min.

1000V AC rms

|               |                            |                                                                                                                                                                                                                |                                 | SW REFERENCE NO.: 629 COMBO ASSEMBLY |       |  |
|---------------|----------------------------|----------------------------------------------------------------------------------------------------------------------------------------------------------------------------------------------------------------|---------------------------------|--------------------------------------|-------|--|
|               | COMBINATION D-SUB          |                                                                                                                                                                                                                | DRAWN: C.B                      | DATE: JAN. 01/20                     | 19    |  |
|               |                            |                                                                                                                                                                                                                | CHECKED:                        | DATE:                                |       |  |
|               | EDAC INC                   | THESE DRAWINGS AND SPECIFICATIONS<br>ARE THE PROPERTY OF EDAC INC.,AND<br>SHALL NOT BE REPRODUCED,OR COPIED<br>OR USED AS THE BASIS FOR THE<br>MANUFACTURE OR SALE OF APPARATUS<br>WITHOUT WRITTEN PERMISSION. | SCALE: (IN C.A.D. 1:1)          | SHEET 1 OF                           | 2     |  |
|               | TORONTO, ONTARIO<br>CANADA |                                                                                                                                                                                                                | DRAWING NUMBER: 629-3WK3250-4T5 |                                      | ISSUE |  |
| YOUR CONNECTI | ON TO QUALITY & SERVICE    |                                                                                                                                                                                                                | PART NUMBER: 629-3WK            | 3250-4T5                             | 1     |  |