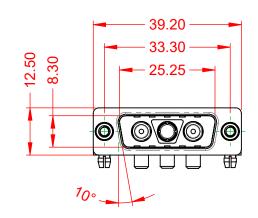

(1)

NOTES:

MATERIAL: HOUSING: SHELL: CONTACT:

**OPERATING TEMPERATURE:** 

.X ±0.25 .XX ±0.13 .XXX ±0.05

40A (CURRENT) POWER/CO-AX CONTACT RATING: (IF PRESENT) SIGNAL CONTACT CURRENT RATING: 5A PER CONTACT SIGNAL CONTACT RESISTANCE:  $10m\Omega$  MAX.

**INSULATOR RESISTANCE:** DIELECTRIC WITHSTANDING VOLTAGE:

-55°C ~ 125°C

STEEL, TIN PLATED

THERMOPLASTIC POLYESTER, UL94V-0

COPPER ALLOY, GOLD FLASH PLATED

5000MΩ min.

1000V AC rms

|               |                            |                                                                                                                                                                                                                |                                 | SW REFERENCE NO.: 629 COMBO ASSEMBLY |       |  |
|---------------|----------------------------|----------------------------------------------------------------------------------------------------------------------------------------------------------------------------------------------------------------|---------------------------------|--------------------------------------|-------|--|
|               | COMBINATION D-SUB          |                                                                                                                                                                                                                | DRAWN: C.B                      | DATE: JAN. 01/20                     | 19    |  |
|               |                            |                                                                                                                                                                                                                | CHECKED:                        | DATE:                                |       |  |
|               | EDAC INC                   | THESE DRAWINGS AND SPECIFICATIONS<br>ARE THE PROPERTY OF EDAC INC.,AND<br>SHALL NOT BE REPRODUCED,OR COPIED<br>OR USED AS THE BASIS FOR THE<br>MANUFACTURE OR SALE OF APPARATUS<br>WITHOUT WRITTEN PERMISSION. | SCALE: (IN C.A.D. 1:1)          | SHEET 1 OF                           | 2     |  |
|               | TORONTO, ONTARIO<br>CANADA |                                                                                                                                                                                                                | DRAWING NUMBER: 629-3WK3250-4T5 |                                      | ISSUE |  |
| YOUR CONNECTI | ON TO QUALITY & SERVICE    |                                                                                                                                                                                                                | PART NUMBER: 629-3WK            | 3250-4T5                             | 1     |  |