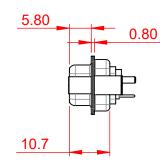

THIS IS A C.A.D. GENERATED DRAWING DO NOT MAKE MANUAL REVISIONS TO MASTER.



ISSUE NUMBER





## NOTES:

MATERIAL:

HOUSING: THERMOPLASTIC POLYESTER, UL94V-0 SHELL: STEEL, Sn or Ni PLATED CONTACT: COPPER ALLOY SEE ORDERING GUIDE FOR PLATING

OPERATING TEMPERATURE: -55°C ~ 125°C

SIGNAL CONTACT CURRENT RATING: 5A PER CONTACT SIGNAL CONTACT RESISTANCE:  $10m\Omega$  MAX. INSULATOR RESISTANCE:  $5000M\Omega$  min. DIELECTRIC WITHSTANDING VOLTAGE: 1000V AC rms

|                                        |                                                                        | SW REFERENCE NO.: 628 COMBO ASSEMBLY |            |       |  |  |
|----------------------------------------|------------------------------------------------------------------------|--------------------------------------|------------|-------|--|--|
| COMBINATION                            | DRAWN: C.B