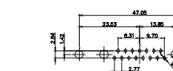

COMPLIANT

47W1 Male

|                                                                  |                                      |                                                                                                                                       | SW REFERENCE NO.: 628 COMBO ASSEMBLY |            |       |  |
|------------------------------------------------------------------|--------------------------------------|---------------------------------------------------------------------------------------------------------------------------------------|--------------------------------------|------------|-------|--|
|                                                                  | COMBINATION                          | DRAWN: C.B                                                                                                                            | DATE: JAN. 01/2019                   |            |       |  |
|                                                                  |                                      |                                                                                                                                       | CHECKED:                             | DATE:      |       |  |
| THIS SERIES FULLY CONFORMS TO                                    | EDAC INC                             | THESE DRAWINGS AND SPECIFICATIONS<br>ARE THE PROPERTY OF EDAC INC., AND                                                               | SCALE: N.T.S                         | SHEET 4 OF | 4     |  |
| THE EUROPEAN UNION DIRECTIVES<br>2011/65/EU FOR RoHS COMPLIANCY. | TORONTO, ONTARIO<br>CANADA           | SHALL NOT BE REPRODUCED, OR COPIED<br>OR USED AS THE BASIS FOR THE<br>MANUFACTURE OR SALE OF APPARATUS<br>WITHOUT WRITTEN PERMISSION. | DRAWING NUMBER: 628-24W              | 7224-1TC   | ISSUE |  |
|                                                                  | YOUR CONNECTION TO QUALITY & SERVICE |                                                                                                                                       | PART NUMBER: 628-24W                 | 7224-1TC   | 1     |  |