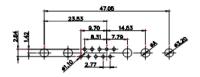

## NOTES:

MATERIAL:

HOUSING: THERMOPLASTIC POLYESTER, UL94V-0 SHELL: STEEL, Sn or Ni PLATED CONTACT: COPPER ALLOY SEE ORDERING GUIDE FOR PLATING

OPERATING TEMPERATURE: -55°C ~ 125°C

SIGNAL CONTACT CURRENT RATING: 5A PER CONTACT SIGNAL CONTACT RESISTANCE:  $10m\Omega$  MAX. INSULATOR RESISTANCE:  $5000M\Omega$  min. DIELECTRIC WITHSTANDING VOLTAGE: 1000V AC rms

THIS SERIES FULLY CONFORMS TO THE EUROPEAN UNION DIRECTIVES 2011/65/EU FOR RoHS COMPLIANCY.

THIS IS A C.A.D. GENERATED DRAWING TOLERANCE UNLESS OTHERWISE SPECIFIED DO NOT MAKE MANUAL REVISIONS TO MASTER. .X ±0.25 .XX ±0.13 .XXX ±0.05