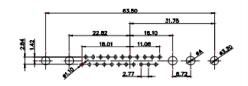

CURRENT RATING / ØA 10A / 2.2 20A / 3.3 30A / 3.7 40A / 4.2

COMPLIANT

31.76

THIS IS A C.A.D. GENERATED DRAWING TOLERANCE UNLESS OTHERWISE SPECIFIED DO NOT MAKE MANUAL REVISIONS TO MASTER. .X ±0.25

25W3 Male

COMPLIANT

47W1 Male

|                                                                  |                                      |                                                                                                                                       | SW REFERENCE NO.: 628 COMBO ASSEMBLY |            |       |  |
|------------------------------------------------------------------|--------------------------------------|---------------------------------------------------------------------------------------------------------------------------------------|--------------------------------------|------------|-------|--|
|                                                                  | COMBINATION                          | DRAWN: C.B                                                                                                                            | DATE: JAN. 01/2019                   |            |       |  |
|                                                                  |                                      |                                                                                                                                       | CHECKED:                             | DATE:      |       |  |
| THIS SERIES FULLY CONFORMS TO                                    | EDAC INC                             | THESE DRAWINGS AND SPECIFICATIONS<br>ARE THE PROPERTY OF EDAC INC., AND                                                               | SCALE: N.T.S                         | SHEET 4 OF | 4     |  |
| THE EUROPEAN UNION DIRECTIVES<br>2011/65/EU FOR RoHS COMPLIANCY. | TORONTO, ONTARIO<br>CANADA           | SHALL NOT BE REPRODUCED, OR COPIED<br>OR USED AS THE BASIS FOR THE<br>MANUFACTURE OR SALE OF APPARATUS<br>WITHOUT WRITTEN PERMISSION. | DRAWING NUMBER: 628-24W              | 7224-1TC   | ISSUE |  |
|                                                                  | YOUR CONNECTION TO QUALITY & SERVICE |                                                                                                                                       | PART NUMBER: 628-24W                 | 7224-1TC   | 1     |  |