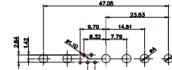

2W2 / 2WK2

3W3 / 3WK3

5W1 Male/Female

7W2 Male/Female

(1)

21W4 Male/Female

27W2 Male/Female

21W1 Male/Female

5W5 Male

5W5 Female

23.53

8W8 Male

8W8 Female

YOUR CONNECTION

11W1 Male/Female

17W2 Male/Female