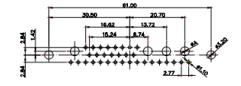

CURRENT RATING / ØA 10A / 2.2 20A / 3.3 30A / 3.7 40A / 4.2

COMPLIANT

31.76

THIS IS A C.A.D. GENERATED DRAWING TOLERANCE UNLESS OTHERWISE SPECIFIED DO NOT MAKE MANUAL REVISIONS TO MASTER. .X ±0.25

25W3 Male