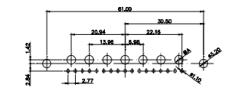

CURRENT RATING / ØA 10A / 2.2 20A / 3.3 30A / 3.7 40A / 4.2

COMPLIANT

31.76

THIS IS A C.A.D. GENERATED DRAWING TOLERANCE UNLESS OTHERWISE SPECIFIED DO NOT MAKE MANUAL REVISIONS TO MASTER. .X ±0.25

25W3 Male