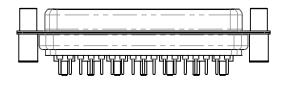

## NOTES:

MATERIAL:

HOUSING: THERMOPLASTIC POLYESTER, UL94V-0 SHELL: STEEL, Sn or Ni PLATED CONTACT: COPPER ALLOY SEE ORDERING GUIDE FOR PLATING

OPERATING TEMPERATURE: -55°C ~ 125°C

SIGNAL CONTACT CURRENT RATING: 5A PER CONTACT SIGNAL CONTACT RESISTANCE:  $10m\Omega$  MAX. INSULATOR RESISTANCE:  $5000M\Omega$  min. DIELECTRIC WITHSTANDING VOLTAGE: 1000V AC rms

THIS SERIES FULLY CONFORMS TO THE EUROPEAN UNION DIRECTIVES 2011/65/EU FOR RoHS COMPLIANCY.

THIS IS A C.A.D. GENERATED DRAWING TOLERANCE UNLESS OTHERWISE SPECIFIED DO NOT MAKE MANUAL REVISIONS TO MASTER. .X ±0.25 .XX ±0.13 .XXX ±0.05