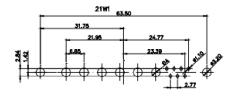

2W2 / 2WK2

3W3 / 3WK3

5W1 Male/Female

7W2 Male/Female

(1)

21W4 Male/Female

27W2 Male/Female

21W1 Male/Female

5W5 Male

5W5 Female

23.53

8W8 Male

8W8 Female

YOUR CONNECTION

11W1 Male/Female

17W2 Male/Female