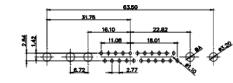

## NOTES:

MATERIAL:

HOUSING: THERMOPLASTIC POLYESTER, UL94V-0 SHELL: STEEL, Sn or Ni PLATED CONTACT: COPPER ALLOY SEE ORDERING GUIDE FOR PLATING

OPERATING TEMPERATURE: -55°C ~ 125°C

SIGNAL CONTACT CURRENT RATING: 5A PER CONTACT SIGNAL CONTACT RESISTANCE:  $10m\Omega$  MAX. INSULATOR RESISTANCE:  $5000M\Omega$  min. DIELECTRIC WITHSTANDING VOLTAGE: 1000V AC rms

THIS SERIES FULLY CONFORMS TO THE EUROPEAN UNION DIRECTIVES 2011/65/EU FOR RoHS COMPLIANCY.

THIS IS A C.A.D. GENERATED DRAWING TOLERANCE UNLESS OTHERWISE SPECIFIED DO NOT MAKE MANUAL REVISIONS TO MASTER. .X ±0.25 .XX ±0.13 .XXX ±0.05