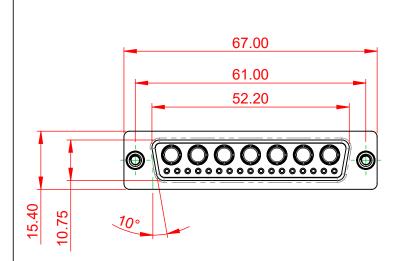

THIS IS A C.A.D. GENERATED DRAWING DO NOT MAKE MANUAL REVISIONS TO MASTER.



ISSUE NUMBER





## NOTES:

MATERIAL:

HOUSING: THERMOPLASTIC POLYESTER, UL94V-0 SHELL: STEEL, Sn or Ni PLATED CONTACT: COPPER ALLOY SEE ORDERING GUIDE FOR PLATING

OPERATING TEMPERATURE: -55°C ~ 125°C

SIGNAL CONTACT CURRENT RATING: 5A PER CONTACT SIGNAL CONTACT RESISTANCE:  $10m\Omega$  MAX. INSULATOR RESISTANCE:  $5000M\Omega$  min. DIELECTRIC WITHSTANDING VOLTAGE: 1000V AC rms

|                                        |                                                                        | SW REFERENCE NO.: 628 COMBO ASSEMBLY |            |       |  |  |
|----------------------------------------|------------------------------------------------------------------------|--------------------------------------|------------|-------|--|--|
| COMBINATION                            | DRAWN: C.B