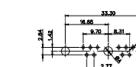

CURRENT RATING / ØA 10A / 2.2 20A / 3.3 30A / 3.7 40A / 4.2

COMPLIANT

31.76

THIS IS A C.A.D. GENERATED DRAWING TOLERANCE UNLESS OTHERWISE SPECIFIED DO NOT MAKE MANUAL REVISIONS TO MASTER. .X ±0.25

25W3 Male