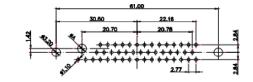

CURRENT RATING / ØA 10A / 2.2 20A / 3.3 30A / 3.7 40A / 4.2

COMPLIANT

31.76

THIS IS A C.A.D. GENERATED DRAWING TOLERANCE UNLESS OTHERWISE SPECIFIED DO NOT MAKE MANUAL REVISIONS TO MASTER. .X ±0.25

25W3 Male