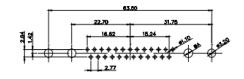

## NOTES:

MATERIAL:

HOUSING: THERMOPLASTIC POLYESTER, UL94V-0 SHELL: STEEL, Sn or Ni PLATED CONTACT: COPPER ALLOY SEE ORDERING GUIDE FOR PLATING

OPERATING TEMPERATURE: -55°C ~ 125°C

SIGNAL CONTACT CURRENT RATING: 5A PER CONTACT SIGNAL CONTACT RESISTANCE:  $10m\Omega$  MAX. INSULATOR RESISTANCE:  $5000M\Omega$  min. DIELECTRIC WITHSTANDING VOLTAGE: 1000V AC rms

THIS SERIES FULLY CONFORMS TO THE EUROPEAN UNION DIRECTIVES 2011/65/EU FOR RoHS COMPLIANCY.

THIS IS A C.A.D. GENERATED DRAWING TOLERANCE UNLESS OTHERWISE SPECIFIED DO NOT MAKE MANUAL REVISIONS TO MASTER. .X ±0.25 .XX ±0.13 .XXX ±0.05