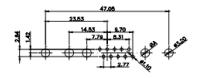

5W5 Male

5W5 Female

23.53

8W8 Male

8W8 Female

YOUR CONNECTION

11W1 Male/Female

17W2 Male/Female

36W4 Female

13W3 Male

36W4 Male

13W6 Male

43W2 Male

17W5 Female

47W1 Female

17W5 Male