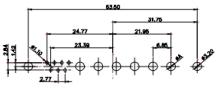

36W4 Female

13W3 Male

36W4 Male

13W6 Male

43W2 Male

17W5 Female

47W1 Female

17W5 Male