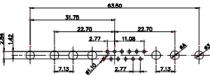

CURRENT RATING / ØA 10A / 2.2 20A / 3.3 30A / 3.7 40A / 4.2

COMPLIANT

31.76

THIS IS A C.A.D. GENERATED DRAWING TOLERANCE UNLESS OTHERWISE SPECIFIED DO NOT MAKE MANUAL REVISIONS TO MASTER. .X ±0.25

25W3 Male