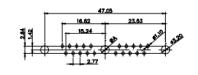

CURRENT RATING / ØA 10A / 2.2 20A / 3.3 30A / 3.7 40A / 4.2

COMPLIANT

31.76

THIS IS A C.A.D. GENERATED DRAWING TOLERANCE UNLESS OTHERWISE SPECIFIED DO NOT MAKE MANUAL REVISIONS TO MASTER. .X ±0.25

25W3 Male