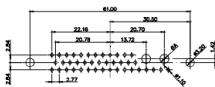

36W4 Female

13W3 Male

36W4 Male

13W6 Male

43W2 Male

17W5 Female

47W1 Female

17W5 Male

13W6 Female

.XX ±0.13 .XXX ±0.05

9W4 Female

13W3 Female