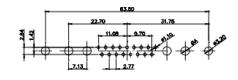

## NOTES:

MATERIAL:

HOUSING: THERMOPLASTIC POLYESTER, UL94V-0 SHELL: STEEL, Sn or Ni PLATED CONTACT: COPPER ALLOY SEE ORDERING GUIDE FOR PLATING

OPERATING TEMPERATURE: -55°C ~ 125°C

SIGNAL CONTACT CURRENT RATING: 5A PER CONTACT SIGNAL CONTACT RESISTANCE:  $10m\Omega$  MAX. INSULATOR RESISTANCE:  $5000M\Omega$  min. DIELECTRIC WITHSTANDING VOLTAGE: 1000V AC rms

THIS SERIES FULLY CONFORMS TO THE EUROPEAN UNION DIRECTIVES 2011/65/EU FOR RoHS COMPLIANCY.

THIS IS A C.A.D. GENERATED DRAWING TOLERANCE UNLESS OTHERWISE SPECIFIED DO NOT MAKE MANUAL REVISIONS TO MASTER. .X ±0.25 .XX ±0.13 .XXX ±0.05