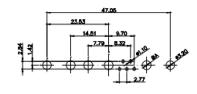

## NOTES:

MATERIAL:

HOUSING: THERMOPLASTIC POLYESTER, UL94V-0 SHELL: STEEL, Sn or Ni PLATED CONTACT: COPPER ALLOY SEE ORDERING GUIDE FOR PLATING

OPERATING TEMPERATURE: -55°C ~ 125°C

SIGNAL CONTACT CURRENT RATING: 5A PER CONTACT SIGNAL CONTACT RESISTANCE:  $10m\Omega$  MAX. INSULATOR RESISTANCE:  $5000M\Omega$  min. DIELECTRIC WITHSTANDING VOLTAGE: 1000V AC rms

THIS SERIES FULLY CONFORMS TO THE EUROPEAN UNION DIRECTIVES 2011/65/EU FOR RoHS COMPLIANCY.

THIS IS A C.A.D. GENERATED DRAWING TOLERANCE UNLESS OTHERWISE SPECIFIED DO NOT MAKE MANUAL REVISIONS TO MASTER. .X ±0.25 .XX ±0.13 .XXX ±0.05