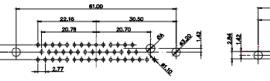

CURRENT RATING / ØA 10A / 2.2 20A / 3.3 30A / 3.7 40A / 4.2

COMPLIANT

31.76

THIS IS A C.A.D. GENERATED DRAWING TOLERANCE UNLESS OTHERWISE SPECIFIED DO NOT MAKE MANUAL REVISIONS TO MASTER. .X ±0.25

25W3 Male