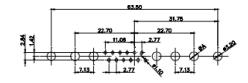

CURRENT RATING / ØA 10A / 2.2 20A / 3.3 30A / 3.7 40A / 4.2

COMPLIANT

31.76

THIS IS A C.A.D. GENERATED DRAWING TOLERANCE UNLESS OTHERWISE SPECIFIED DO NOT MAKE MANUAL REVISIONS TO MASTER. .X ±0.25

25W3 Male