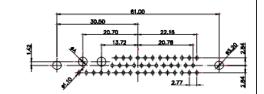

5W5 Male

5W5 Female

23.53

8W8 Male

8W8 Female

YOUR CONNECTION

11W1 Male/Female

17W2 Male/Female