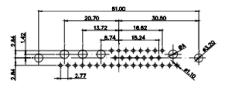

36W4 Female

13W3 Male

36W4 Male

13W6 Male

43W2 Male

17W5 Female

47W1 Female

17W5 Male

13W6 Female

.XX ±0.13 .XXX ±0.05

9W4 Female

13W3 Female