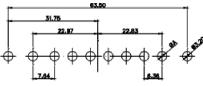

## NOTES:

MATERIAL:

HOUSING: THERMOPLASTIC POLYESTER, UL94V-0 SHELL: STEEL, Sn or Ni PLATED CONTACT: COPPER ALLOY SEE ORDERING GUIDE FOR PLATING

OPERATING TEMPERATURE: -55°C ~ 125°C

SIGNAL CONTACT CURRENT RATING: 5A PER CONTACT SIGNAL CONTACT RESISTANCE:  $10m\Omega$  MAX. INSULATOR RESISTANCE:  $5000M\Omega$  min. DIELECTRIC WITHSTANDING VOLTAGE: 1000V AC rms

|                                        |                                                                        | SW REFERENCE NO.: 628 COMBO ASSEMBLY |            |       |  |  |
|----------------------------------------|------------------------------------------------------------------------|--------------------------------------|------------|-------|--|--|
| COMBINATION                            | DRAWN: C.B                                                             | DATE: JAN. 01/20                     | 19         |       |  |  |
|                                        | CHECKED:                                                               | DATE:                                |            |       |  |  |
| EDAC INC                               | THESE DRAWINGS AND SPECIFICATIONS<br>ARE THE PROPERTY OF EDAC INC.,AND | SCALE: (IN C.A.D. 1:1)               | SHEET 1 OF | 4     |  |  |
| EDAC INC<br>TORONTO, ONTARIO<br>CANADA | SHALL NOT BE REPRODUCED, OR COPIED<br>OR USED AS THE BASIS FOR THE     | DRAWING NUMBER: 628-24W              | 7224-1TC   | ISSUE |  |  |
| YOUR CONNECTION TO QUALITY & SERVICE   | MANUFACTURE OR SALE OF APPARATUS<br>WITHOUT WRITTEN PERMISSION.        | PART NUMBER: 628-24W                 | 7224-1TC   | 1     |  |  |