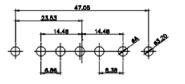

CURRENT RATING / ØA 10A / 2.2 20A / 3.3 30A / 3.7 40A / 4.2

COMPLIANT

31.76

THIS IS A C.A.D. GENERATED DRAWING TOLERANCE UNLESS OTHERWISE SPECIFIED DO NOT MAKE MANUAL REVISIONS TO MASTER. .X ±0.25

25W3 Male