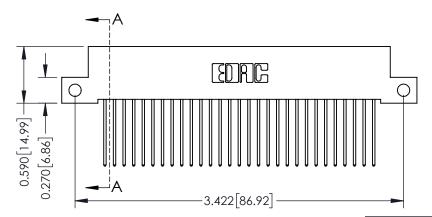

## **See Accompanying Pages for:**

- **Contact Bend Details**
- **Mounting Options**

342 / 392 Card Edge Connector Part Number: 392-029-542-112

YOUR CONNECTION TO QUALITY & SERVICE

342 ENG MASTER J.LEE DATE: OCT. 06/09 SHEET 1 OF 3

342 Assembly

THIS IS A C.A.D. GENERATED DRAWING DO NOT MAKE MANUAL REVISIONS TO MASTER. ISSUE NUMBER

ORIGINAL

1

| 342 / 392 Series Card Edge Connector<br>Contact Bend Detail |                                                                                                                                                                                                  | ACAD REFERENCE NO. 342 ENG MASTER |             |                  |        |
|-------------------------------------------------------------|--------------------------------------------------------------------------------------------------------------------------------------------------------------------------------------------------|-----------------------------------|-------------|------------------|--------|
|                                                             |                                                                                                                                                                                                  | DRAWN:                            | J.LEE       | DATE: OCT. 06/09 |        |
|                                                             |                                                                                                                                                                                                  | CHECKED:                          |             | DATE:            |        |
| TORONTO, ONTARIO                                            | THESE DRAWINGS AND SPECIFICATIONS ARE THE PROPERTY OF EDAC INC. AND SHALL NOT BE REPRODUCED, OR COPIED OR USED AS THE BASIS FOR THE MANUFACTURE OR SALE OF APPARATUS WITHOUT WRITTEN PERMISSION. | SCALE:                            | NTS         | SHEET :          | 2 OF 3 |
|                                                             |                                                                                                                                                                                                  | DRAWING                           | NUMBER      |                  | ISSUE  |
| YOUR CONNECTION TO QUALITY & SERVICE                        |                                                                                                                                                                                                  | 3                                 | 42 Assembly |                  | 1      |