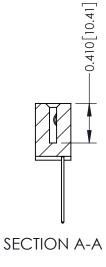

**Mounting Option** 

12-.128 (3.25) Dia. Side Mounting Holes

**Contact Detail** 

542-Wire Wrap .025 Sq.(0.64 Sq.) - Tail LG=.655(16.64) .100 [2.54] Contact Spacing x .200 [5.08] Row Spacing