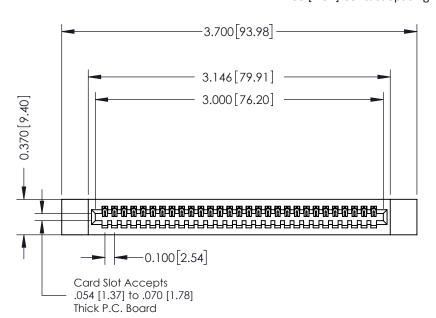

## **See Accompanying Pages for:**

- **Contact Bend Details**
- **Mounting Options**

342 / 392 Card Edge Connector Part Number: 392-029-542-112

YOUR CONNECTION TO QUALITY & SERVICE

342 ENG MASTER J.LEE DATE: OCT. 06/09 SHEET 1 OF 3

342 Assembly

THIS IS A C.A.D. GENERATED DRAWING DO NOT MAKE MANUAL REVISIONS TO MASTER. ISSUE NUMBER

ORIGINAL

1

| 342 / 392 Series Card Edge Connector<br>Contact Bend Detail |                                                                                                                                                                                                  | ACAD REFERENCE NO. 342 ENG MASTER |             |                  |        |
|-------------------------------------------------------------|--------------------------------------------------------------------------------------------------------------------------------------------------------------------------------------------------|-----------------------------------|-------------|------------------|--------|
|                                                             |                                                                                                                                                                                                  | DRAWN:                            | J.LEE       | DATE: OCT. 06/09 |        |
|                                                             |                                                                                                                                                                                                  | CHECKED:                          |             | DATE:            |        |
| TORONTO, ONTARIO                                            | THESE DRAWINGS AND SPECIFICATIONS ARE THE PROPERTY OF EDAC INC. AND SHALL NOT BE REPRODUCED, OR COPIED OR USED AS THE BASIS FOR THE MANUFACTURE OR SALE OF APPARATUS WITHOUT WRITTEN PERMISSION. | SCALE:                            | NTS         | SHEET :          | 2 OF 3 |
|                                                             |                                                                                                                                                                                                  | DRAWING                           | NUMBER      |                  | ISSUE  |
| YOUR CONNECTION TO QUALITY & SERVICE                        |                                                                                                                                                                                                  | 3                                 | 42 Assembly |                  | 1      |