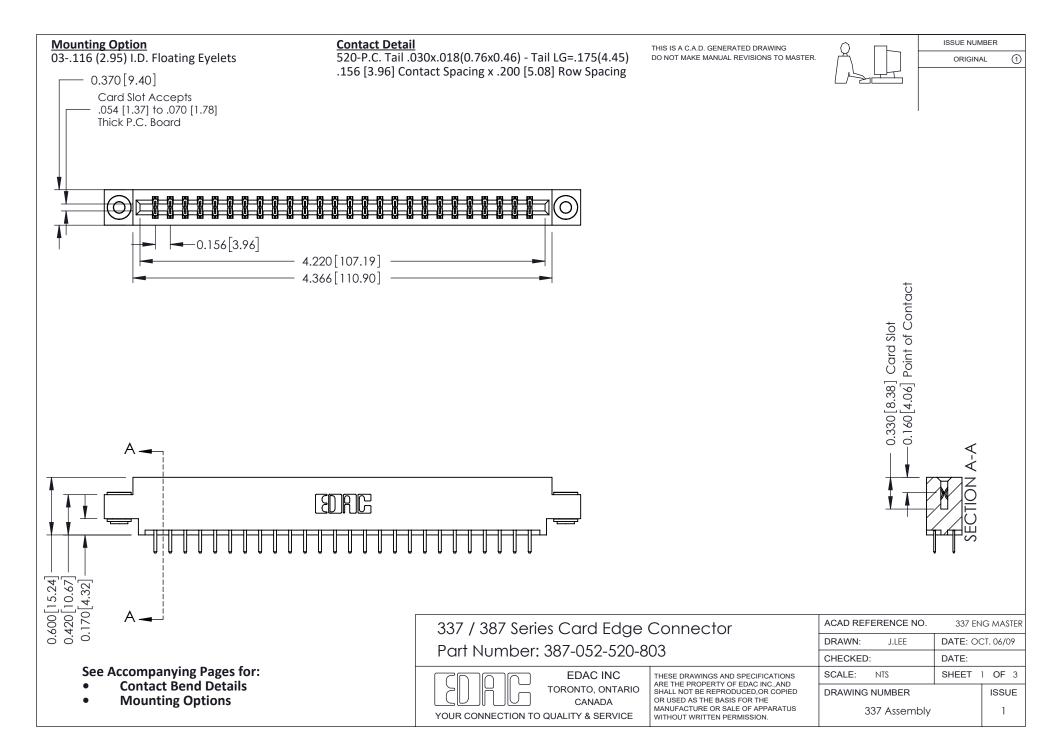

ISSUE NUMBER

ORIGINAL

1



| 337 / 387 Series Card Edge Connector<br>Contact Bend Detail           |                                                                                                                                                                                                  | ACAD REFERENCE NO. 337 E |                  | G MASTER      |
|-----------------------------------------------------------------------|--------------------------------------------------------------------------------------------------------------------------------------------------------------------------------------------------|--------------------------|------------------|---------------|
|                                                                       |