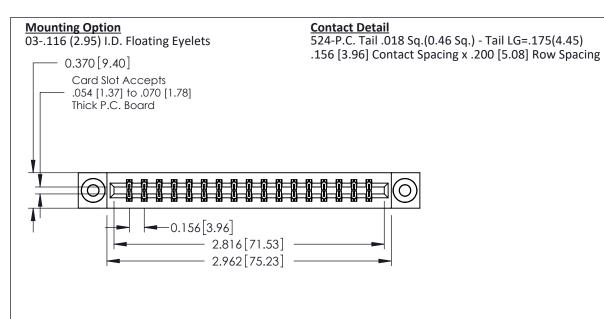

THIS IS A C.A.D. GENERATED DRAWING DO NOT MAKE MANUAL REVISIONS TO MASTER.

ISSUE NUMBER

ORIGINAL

**See Accompanying Pages for:** 

- **Contact Bend Details**
- **Mounting Options**

337 / 387 Series Card Edge Connector Part Number: 387-034-524-203