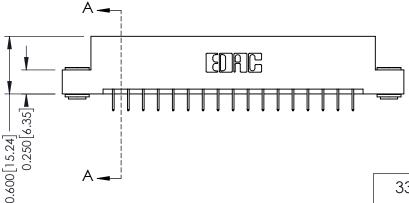

337 Assembly

ISSUE NUMBER

ORIGINAL

1

| 337 / 387 Series Card Edge Connector<br>Contact Bend Detail |                                                                     | ACAD REFERENCE NO. | 337 ENG          | G MASTER      |
|-------------------------------------------------------------|---------------------------------------------------------------------|--------------------|------------------|---------------|
|                                                             |                                                                     | DRAWN: J.LEE       | DATE: OCT. 06/09 |               |
|                                                             |                                                                     | CHECKED:           | DATE:            |               |
| EDAC INC                                                    | THESE DRAWINGS AND SPECIFICATIONS ARE THE PROPERTY OF EDAC INC. AND | SCALE: NTS         | SHEET            | 2 <b>OF</b> 3 |
| TORONTO, ONTARIO CANADA                                     | SHALL NOT BE REPRODUCED, OR COPIED OR USED AS THE BASIS FOR THE     | DRAWING NUMBER     |                  | ISSUE         |
| YOUR CONNECTION TO QUALITY & SERVICE                        | MANUFACTURE OR SALE OF APPARATUS<br>WITHOUT WRITTEN PERMISSION.     | 337 Assembly       |                  | 1             |