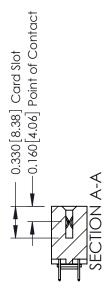

337 Assembly

ISSUE NUMBER

ORIGINAL

1

| 337 / 387 Series Card Edge Connector<br>Contact Bend Detail |                                                                     | ACAD REFERENCE NO. | 337 ENG          | G MASTER      |
|-------------------------------------------------------------|---------------------------------------------------------------------|--------------------|------------------|---------------|
|                                                             |                                                                     | DRAWN: J.LEE       | DATE: OCT. 06/09 |               |
|                                                             |                                                                     | CHECKED:           | DATE:            |               |
| EDAC INC                                                    | THESE DRAWINGS AND SPECIFICATIONS ARE THE PROPERTY OF EDAC INC. AND | SCALE: NTS         | SHEET            | 2 <b>OF</b> 3 |
| TORONTO, ONTARIO CANADA                                     | SHALL NOT BE REPRODUCED, OR COPIED OR USED AS THE BASIS FOR THE     | DRAWING NUMBER     |                  | ISSUE         |
| YOUR CONNECTION TO QUALITY & SERVICE                        | MANUFACTURE OR SALE OF APPARATUS<br>WITHOUT WRITTEN PERMISSION.     | 337 Assembly       |                  | 1             |