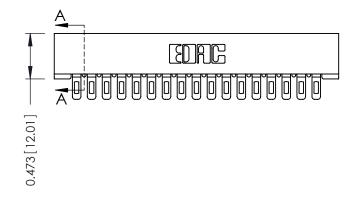

**Mounting Option** No Mounting Lugs **Contact Detail** 

Wire Hole .089x.014(2.29x0.36) - Tail LG=.213(5.41) .156 [3.96] Contact Spacing x .200 [5.08] Row Spacing

## **See Accompanying Pages for:**

- **Contact Bend Details**
- **Mounting Options**

| 307 / 357 Card Edge Connector<br>Part Number: 357-017-501-101 |                                                                                                                                                                                                 | ACAD REFERENCE NO. 307 ENG MASTER |             |          |           |
|---------------------------------------------------------------|-------------------------------------------------------------------------------------------------------------------------------------------------------------------------------------------------|-----------------------------------|-------------|----------|-----------|
|                                                               |                                                                                                                                                                                                 | DRAWN:                            | J.LEE       | DATE: AU | IG. 11/09 |
|                                                               |                                                                                                                                                                                                 | CHECKED:                          |             | DATE:    |           |
| EDAC INC TORONTO, ONTARIO                                     | THESE DRAWINGS AND SPECIFICATIONS ARE THE PROPERTY OF EDAC INC.,AND SHALL NOT BE REPRODUCED,OR COPIED OR USED AS THE BASIS FOR THE MANUFACTURE OR SALE OF APPARATUS WITHOUT WRITTEN PERMISSION. | SCALE:                            | NTS         | SHEET    | 1 OF 3    |
|                                                               |                                                                                                                                                                                                 | DRAWING                           | NUMBER      |          | ISSUE     |
| YOUR CONNECTION TO QUALITY & SERVICE                          |                                                                                                                                                                                                 | 3                                 | 07 Assembly |          | 1         |