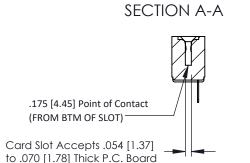

**Mounting Option** No Mounting Lugs **Contact Detail** 

Wire Hole .089x.014(2.29x0.36) - Tail LG=.213(5.41) .156 [3.96] Contact Spacing x .200 [5.08] Row Spacing

## **See Accompanying Pages for:**

- **Contact Bend Details**
- **Mounting Options**

| 307 / 357 Card Edge Connector<br>Part Number: 357-017-501-101 |                                                                                                                                                                                                 | ACAD REFERENCE NO. 307 ENG MASTER |             |          |           |
|---------------------------------------------------------------|-------------------------------------------------------------------------------------------------------------------------------------------------------------------------------------------------|-----------------------------------|-------------|----------|-----------|
|                                                               |                                                                                                                                                                                                 | DRAWN:                            | J.LEE       | DATE: AU | IG. 11/09 |
|                                                               |                                                                                                                                                                                                 | CHECKED:                          |             | DATE:    |           |
| EDAC INC TORONTO, ONTARIO                                     | THESE DRAWINGS AND SPECIFICATIONS ARE THE PROPERTY OF EDAC INC.,AND SHALL NOT BE REPRODUCED,OR COPIED OR USED AS THE BASIS FOR THE MANUFACTURE OR SALE OF APPARATUS WITHOUT WRITTEN PERMISSION. | SCALE:                            | NTS         | SHEET    | 1 OF 3    |
|                                                               |                                                                                                                                                                                                 | DRAWING                           | NUMBER      |          | ISSUE     |
| YOUR CONNECTION TO QUALITY & SERVICE                          |                                                                                                                                                                                                 | 3                                 | 07 Assembly |          | 1         |