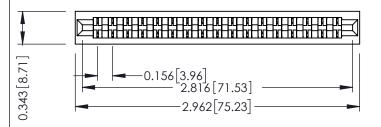

**Mounting Option** No Mounting Lugs **Contact Detail** 

Wire Hole .089x.014(2.29x0.36) - Tail LG=.213(5.41) .156 [3.96] Contact Spacing x .200 [5.08] Row Spacing

## **See Accompanying Pages for:**

- **Contact Bend Details**
- **Mounting Options**

| 307 / 357 Card Edge Connector<br>Part Number: 357-017-501-101 |                                                                                                                                                                                                 | ACAD REFERENCE NO. 307 ENG MASTER |             |          |           |
|---------------------------------------------------------------|-------------------------------------------------------------------------------------------------------------------------------------------------------------------------------------------------|-----------------------------------|-------------|----------|-----------|
|                                                               |                                                                                                                                                                                                 | DRAWN:                            | J.LEE       | DATE: AU | IG. 11/09 |
|                                                               |                                                                                                                                                                                                 | CHECKED:                          |             | DATE:    |           |
| EDAC INC TORONTO, ONTARIO                                     | THESE DRAWINGS AND SPECIFICATIONS ARE THE PROPERTY OF EDAC INC.,AND SHALL NOT BE REPRODUCED,OR COPIED OR USED AS THE BASIS FOR THE MANUFACTURE OR SALE OF APPARATUS WITHOUT WRITTEN PERMISSION. | SCALE:                            | NTS         | SHEET    | 1 OF 3    |
|                                                               |                                                                                                                                                                                                 | DRAWING                           | NUMBER      |          | ISSUE     |
| YOUR CONNECTION TO QUALITY & SERVICE                          |                                                                                                                                                                                                 | 3                                 | 07 Assembly |          | 1         |