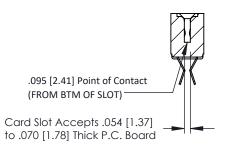

Mounting Option
.156 (3.96) Dia. Mounting Holes

**Contact Detail** 

Extender Board Bend (Code 500 Contacts)
.156 [3.96] Contact Spacing x .200 [5.08] Row Spacing

THIS IS A C.A.D. GENERATED DRAWING DO NOT MAKE MANUAL REVISIONS TO MAS