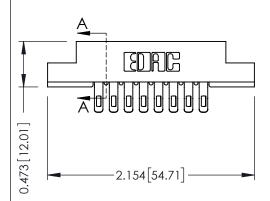

## **See Accompanying Pages for:**

- Contact Bend Details
- Mounting Options

SECTION A-A

307 ENG MASTER
DATE: AUG. 11/09

SHEET 1 OF 3

J.LEE

307 Assembly

NTS