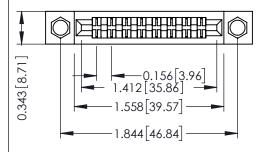

Mounting Option
.156 (3.96) Dia. Mounting Holes

**Contact Detail** 

Extender Board Bend (Code 500 Contacts)
.156 [3.96] Contact Spacing x .200 [5.08] Row Spacing

THIS IS A C.A.D. GENERATED DRAWING DO NOT MAKE MANUAL REVISIONS TO MAS