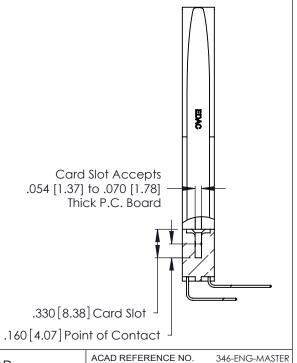

ISSUE NUMBER

ORIGINAL

(1)

DRAWN:

346/396 SERIES CARD EDGE CONNECTOR PART NUMBER: 346-060-559-878

YOUR CONNECTION TO QUALITY & SERVICE

**EDAC INC** TORONTO, ONTARIO CANADA

THESE DRAWINGS AND SPECIFICATIONS ARE THE PROPERTY OF EDAC INC., AND SHALL NOT BE REPRODUCED, OR COPIED OR USED AS THE BASIS FOR THE MANUFACTURE OR SALE OF APPARATUS WITHOUT WRITTEN PERMISSION.

| CHECKED:       | DATE: |       |   |   |   |
|----------------|-------|-------|---|---|---|
| SCALE:         | N.T.S | SHEET | 0 | F | 2 |
| DRAWING NU     |       | ISSUE |   |   |   |
| 346-ENG-MASTER |       |       |   | 1 |   |
|                |       |       | l |   |   |