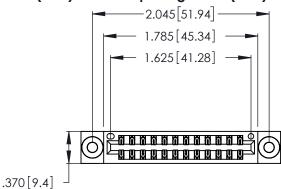

<u>Contact Dimensions:</u>
526-P.C. Tail .018 Sq. (0.46 Sq.) - Tail LG. =.350 (8.89)
.125 (3.18) Contact Spacing x .250 (6.35) Row Spacing

- INSULATOR MATERIAL: THERMOPLASTIC POLYESTER, UL 94V-0 CONTACT MATERIAL; COPPER, NICKEL, TIN ALLOY CA-725
- CONTACT PLATING: GOLD ON THE MATING AREA, TIN-LEAD ON THE CONTACT TAILS, NICKEL UNDERPLATE

THIS IS A C.A.D. GENERATED DRAWING DO NOT MAKE MANUAL REVISIONS TO MASTER.

| 346/396 SERIES CARD EDGE CON | INECTOR |
|------------------------------|---------|
| PART NUMBER: 346-024-526-203 |         |