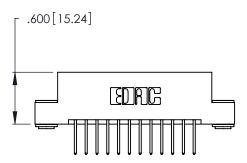

THIS IS A C.A.D. GENERATED DRAWING DO NOT MAKE MANUAL REVISIONS TO MASTER.

| 346/396 SERIES CARD EDGE CON | INECTOR |
|------------------------------|---------|
| PART NUMBER: 346-024-526-203 |         |