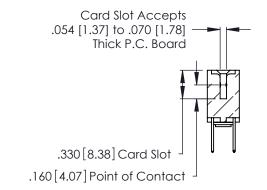

**Contact Code 560** 

INSULATOR MATERIAL: THERMOPLASTIC POLYESTER, UL 94V-0 CONTACT MATERIAL; COPPER, NICKEL, TIN ALLOY CA-725 CONTACT PLATING: GOLD ON THE MATING AREA, TIN-LEAD

ON THE CONTACT TAILS, NICKEL UNDERPLATE

346/396 SERIES CARD EDGE CONNECTOR CONTACT CODE 555,556,558,559,560 DIMENSIONS

YOUR CONNECTION TO QUALITY & SERVICE

**EDAC INC** TORONTO, ONTARIO CANADA

THESE DRAWINGS AND SPECIFICATIONS ARE THE PROPERTY OF EDAC INC.,AND SHALL NOT BE REPRODUCED, OR COPIED OR USED AS THE BASIS FOR THE MANUFACTURE OR SALE OF APPARATUS WITHOUT WRITTEN PERMISSION.