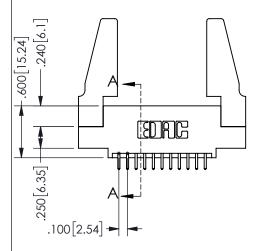

SECTION A-A

ORIGINAL 1

ISSUE NUMBER

**Contact Code 558** 

Contact Code 559

**Contact Code 560** 

INSULATOR MATERIAL: THERMOPLASTIC POLYESTER, UL 94V-0

DAP MATERIAL AVAILABLE UPON REQUEST

CONTACT MATERIAL; COPPER ALLOY

CONTACT PLATING: GOLD ON THE MATING AREA, TIN PLATING ON THE CONTACT TAILS, NICKEL UNDERPLATE

## 345/395 SERIES CARD EDGE CONNECTOR CONTACT CODE 555,556,558,559,560 DIMENSIONS

YOUR CONNECTION TO QUALITY & SERVICE

**EDAC INC** TORONTO, ONTARIO CANADA

THESE DRAWINGS AND SPECIFICATIONS ARE THE PROPERTY OF EDAC INC.,AND SHALL NOT BE REPRODUCED, OR COPIED OR USED AS THE BASIS FOR THE MANUFACTURE OR SALE OF APPARATUS WITHOUT WRITTEN PERMISSION.

| ACAD REFERENCE NO.  | 345-ENG-MASTER   |
|---------------------|------------------|
| DRAWN: R.STA.MONICA | DATE:MAY.16/2017 |
| CHECKED:            | DATE:            |
| SCALE: 1:1          | SHEET 2 OF 2     |
| DRAWING NUMBER      | ISSUE            |
| 345-ENG-MASTER      | 1                |