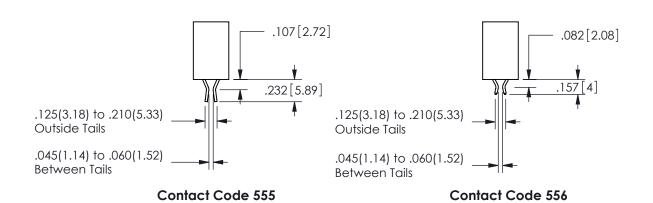

THIS IS A C.A.D. GENERATED DRAWING DO NOT MAKE MANUAL REVISIONS TO MASTER.

ISSUE NUMBER

ORIGINAL

1

**Contact Dimensions:** 521-P.C. Tail .025 Sq.(0.64 Sq.) - Tail LG=.150(3.81) .100 (2.54) Contact Spacing x .200 (5.08) Row Spacing

.160 4.06 .330[8.38] POINT OF CARD SLOT CONTACT .370 9.4

SECTION A-A

ORIGINAL 1

ISSUE NUMBER

**Contact Code 558** 

Contact Code 559

**Contact Code 560** 

INSULATOR MATERIAL: THERMOPLASTIC POLYESTER, UL 94V-0

DAP MATERIAL AVAILABLE UPON REQUEST

CONTACT MATERIAL; COPPER ALLOY

CONTACT PLATING: GOLD ON THE MATING AREA, TIN PLATING ON THE CONTACT TAILS, NICKEL UNDERPLATE

## 345/395 SERIES CARD EDGE CONNECTOR CONTACT CODE 555,556,558,559,560 DIMENSIONS

YOUR CONNECTION TO QUALITY & SERVICE

**EDAC INC** TORONTO, ONTARIO CANADA

THESE DRAWINGS AND SPECIFICATIONS ARE THE PROPERTY OF EDAC INC.,AND SHALL NOT BE REPRODUCED, OR COPIED OR USED AS THE BASIS FOR THE MANUFACTURE OR SALE OF APPARATUS WITHOUT WRITTEN PERMISSION.