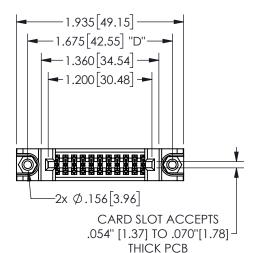

## 345/395 SERIES CARD EDGE CONNECTOR PART NUMBER: 345-022-521-588

YOUR CONNECTION TO QUALITY & SERVICE

**EDAC INC** TORONTO, ONTARIO CANADA

THESE DRAWINGS AND SPECIFICATIONS ARE THE PROPERTY OF EDAC INC.,AND SHALL NOT BE REPRODUCED,OR COPIED OR USED AS THE BASIS FOR THE MANUFACTURE OR SALE OF APPARATUS WITHOUT WRITTEN PERMISSION.

| J.                  |    |                  | 4 / 1 / 1 |
|---------------------|----|------------------|-----------|
| ACAD REFERENCE NO.  |    | 345-ENG-MASTER   |           |
| DRAWN: R.STA.MONICA |    | DATE:MAY.16/2017 |           |
| CHECKED:            |    | DATE:            |           |
| SCALE: N            | TS | SHEET 1          | OF 2      |
| DRAWING NUMBER      |    |                  | ISSUE     |
| 345-ENG-MASTER      |    |                  | 1         |