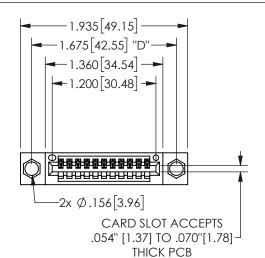

## <u>Contact Dimensions:</u> 542-Wire Wrap .025 Sq.(0.64 Sq.) - Tail LG=.645(16.38) .100 (2.54) Contact Spacing x .200 (5.08) Row Spacing

345/395 SERIES CARD EDGE CONNECTOR PART NUMBER: 345-011-542-104