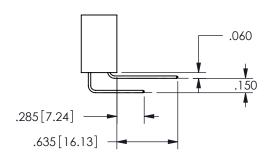

## <u>Contact Dimensions:</u> 542-Wire Wrap .025 Sq.(0.64 Sq.) - Tail LG=.645(16.38) .100 (2.54) Contact Spacing x .200 (5.08) Row Spacing

345/395 SERIES CARD EDGE CONNECTOR PART NUMBER: 345-011-542-104