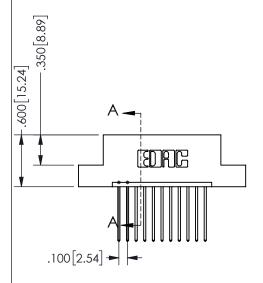

SECTION A-A

.160 4.06 .330[8.38] POINT OF CARD SLOT CONTACT .370 9.4

ORIGINAL 1

ISSUE NUMBER

**Contact Code 558** 

Contact Code 559

**Contact Code 560** 

INSULATOR MATERIAL: THERMOPLASTIC POLYESTER, UL 94V-0