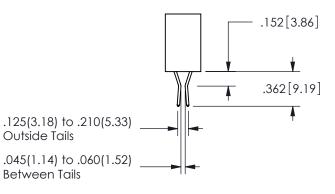

SECTION A-A

.160 4.06 .330[8.38] POINT OF CARD SLOT CONTACT .370 9.4

ORIGINAL 1

ISSUE NUMBER

**Contact Code 558** 

Contact Code 559

**Contact Code 560** 

INSULATOR MATERIAL: THERMOPLASTIC POLYESTER, UL 94V-0