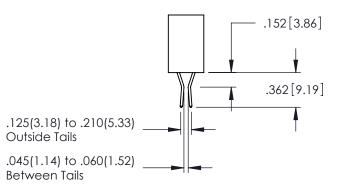

**SECTION A-A** 

**Contact Code 558** 

Contact Code 559

Contact Code 560

INSULATOR MATERIAL: THERMOPLASTIC POLYESTER, UL 94V-0

DAP MATERIAL AVAILABLE UPON REQUEST

CONTACT MATERIAL; COPPER ALLOY CONTACT PLATING: GOLD ON THE MATING AREA, TIN PLATING ON THE CONTACT TAILS, NICKEL UNDERPLATE

345/395 SERIES CARD EDGE CONNECTOR CONTACT CODE 555,556,558,559,560 DIMENSIONS

YOUR CONNECTION TO QUALITY & SERVICE

ACAD REFERENCE NO. 345-ENG-MASTER DATE:MAY.16/2017 DRAWN: R.STA.MONICA 1:1 SHEET 2 OF 2