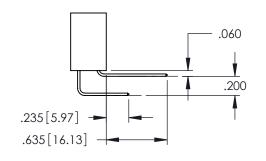

**SECTION A-A** 

**Contact Code 558** 

Contact Code 559

Contact Code 560

INSULATOR MATERIAL: THERMOPLASTIC POLYESTER, UL 94V-0

DAP MATERIAL AVAILABLE UPON REQUEST

CONTACT MATERIAL; COPPER ALLOY CONTACT PLATING: GOLD ON THE MATING AREA, TIN PLATING ON THE CONTACT TAILS, NICKEL UNDERPLATE

345/395 SERIES CARD EDGE CONNECTOR CONTACT CODE 555,556,558,559,560 DIMENSIONS

YOUR CONNECTION TO QUALITY & SERVICE

ACAD REFERENCE NO. 345-ENG-MASTER DATE:MAY.16/2017 DRAWN: R.STA.MONICA 1:1 SHEET 2 OF 2