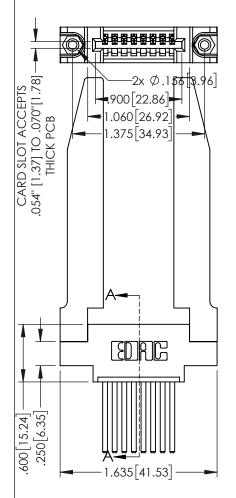

<u>Contact Dimensions:</u>
544-Wire Wrap .050x.025(1.27x0.64) - Tail LG=.750(19.05)
.100 (2.54) Contact Spacing x .200 (5.08) Row Spacing

THIS IS A C.A.D. GENERATED DRAWING
DO NOT MAKE MANUAL REVISIONS TO MAST

ISSUE NUMBER

ORIGINAL

160 [4.06] POINT OF CONTACT

.330[8.38] CARD SLOT

1

INSULATOR MATERIAL: THERMOPLASTIC PBT BLACK, UL 94V-0
 ONITACT MATERIAL: CORPER TINI ALLOY

 CONTACT MATERIAL; COPPER TIN ALLOY
 CONTACT PLATING: GOLD ON THE MATING AREA, TIN PLATING ON THE CONTACT TAILS, NICKEL UNDERPLATE

| 345/39 | SERIES CARD EDGE CONNECTO | ЭR |
|--------|---------------------------|----|
| PARTN  | JMBER: 345-008-544-678    |    |

TORONTO, ONTARIO CANADA

YOUR CONNECTION TO QUALITY & SERVICE

|                                                                   | 0. |
|-------------------------------------------------------------------|----|
| THESE DRAWINGS AND SPECIFICATIONS ARE THE PROPERTY OF EDAC INCAND | SC |
| SHALL NOT BE REPRODUCED,OR COPIED OR USED AS THE BASIS FOR THE    | DF |
| MANUFACTURE OR SALE OF APPARATUS WITHOUT WRITTEN PERMISSION.      |    |