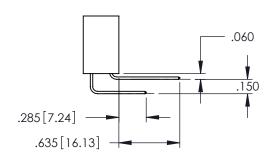

**SECTION A-A** 

**Contact Code 558** 

Contact Code 559

Contact Code 560

INSULATOR MATERIAL: THERMOPLASTIC POLYESTER, UL 94V-0

DAP MATERIAL AVAILABLE UPON REQUEST

CONTACT MATERIAL; COPPER ALLOY CONTACT PLATING: GOLD ON THE MATING AREA, TIN PLATING ON THE CONTACT TAILS, NICKEL UNDERPLATE

345/395 SERIES CARD EDGE CONNECTOR CONTACT CODE 555,556,558,559,560 DIMENSIONS

YOUR CONNECTION TO QUALITY & SERVICE

ACAD REFERENCE NO. 345-ENG-MASTER DATE:MAY.16/2017 DRAWN: R.STA.MONICA 1:1 SHEET 2 OF 2