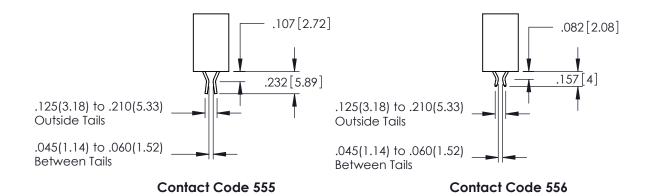

**SECTION A-A** 

**Contact Code 558** 

Contact Code 559

Contact Code 560

INSULATOR MATERIAL: THERMOPLASTIC POLYESTER, UL 94V-0

DAP MATERIAL AVAILABLE UPON REQUEST

CONTACT MATERIAL; COPPER ALLOY CONTACT PLATING: GOLD ON THE MATING AREA, TIN PLATING ON THE CONTACT TAILS, NICKEL UNDERPLATE

345/395 SERIES CARD EDGE CONNECTOR CONTACT CODE 555,556,558,559,560 DIMENSIONS

YOUR CONNECTION TO QUALITY & SERVICE

ACAD REFERENCE NO. 345-ENG-MASTER DATE:MAY.16/2017 DRAWN: R.STA.MONICA 1:1 SHEET 2 OF 2