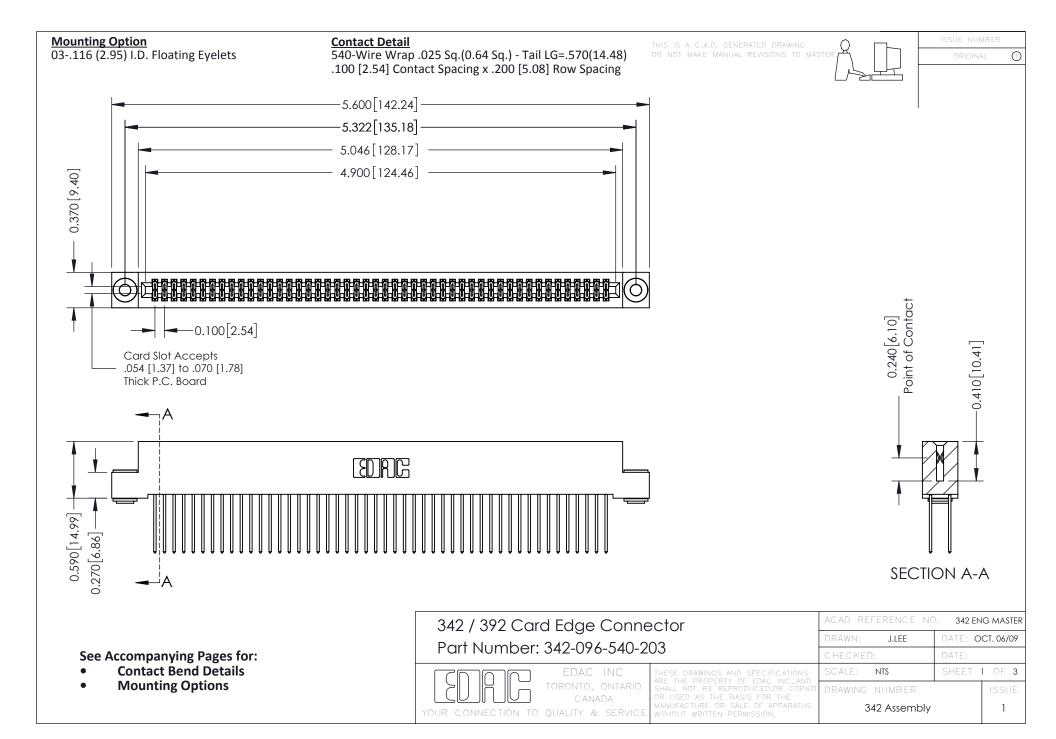

THIS IS A C.A.D. GENERATED DRAWING DO NOT MAKE MANUAL REVISIONS TO MASTER. ISSUE NUMBER

ORIGINAL

1



| 342 / 392 Series Card Edge Connector<br>Contact Bend Detail |                                                                                                                                                                                                  | ACAD REFERENCE NO. 342 ENG MASTER |             |                  |        |
|-------------------------------------------------------------|--------------------------------------------------------------------------------------------------------------------------------------------------------------------------------------------------|-----------------------------------|-------------|------------------|--------|
|