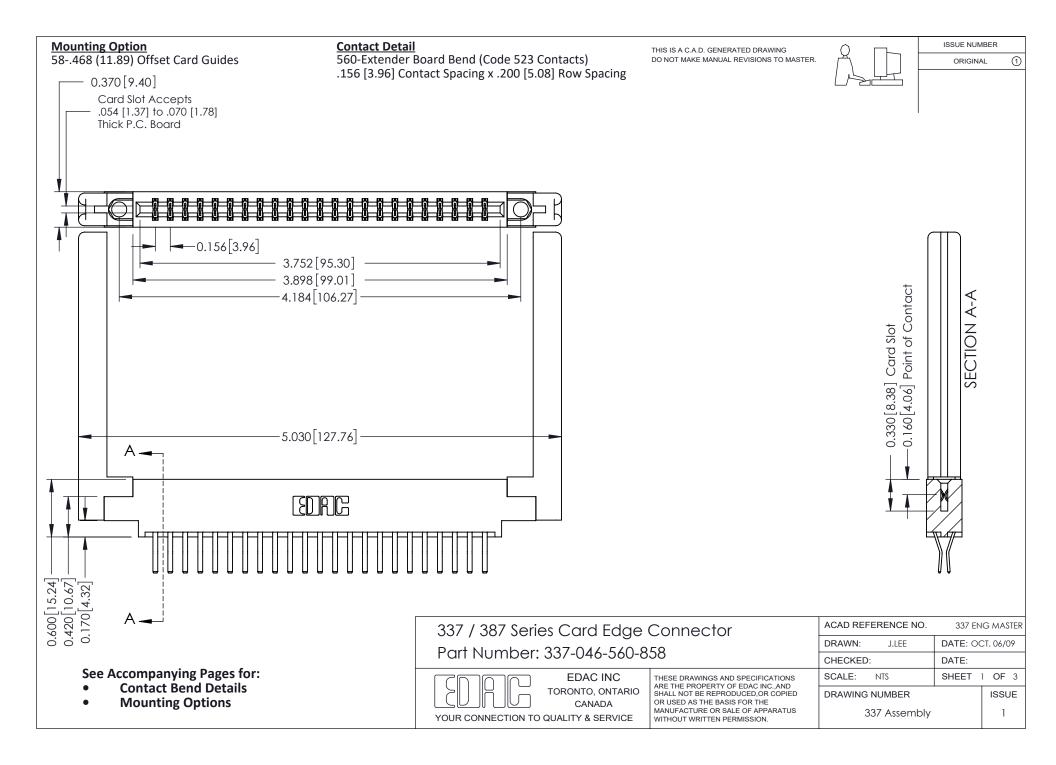

ISSUE NUMBER

ORIGINAL

1

| 337 / 387 Series Card Edge Connector<br>Contact Bend Detail           |                                                                                                                                                                                                  | ACAD REFERENCE NO. 337 E |                  | G MASTER      |
|-----------------------------------------------------------------------|--------------------------------------------------------------------------------------------------------------------------------------------------------------------------------------------------|--------------------------|------------------|---------------|
|                                                                       |                                                                                                                                                                                                  | DRAWN: J.LEE             | DATE: OCT. 06/09 |               |
|                                                                       |                                                                                                                                                                                                  | CHECKED: DATE:           |                  |               |
| EDAC INC TORONTO, ONTARIO CANADA YOUR CONNECTION TO QUALITY & SERVICE | THESE DRAWINGS AND SPECIFICATIONS ARE THE PROPERTY OF EDAC INC.,AND SHALL NOT BE REPRODUCED, OR COPIED OR USED AS THE BASIS FOR THE MANUFACTURE OR SALE OF APPARATUS WITHOUT WRITTEN PERMISSION. | SCALE: NTS               | SHEET            | 2 <b>OF</b> 3 |
|                                                                       |                                                                                                                                                                                                  | DRAWING NUMBER           |                  | ISSUE         |
|                                                                       |                                                                                                                                                                                                  | 337 Assembly             |                  | 1             |