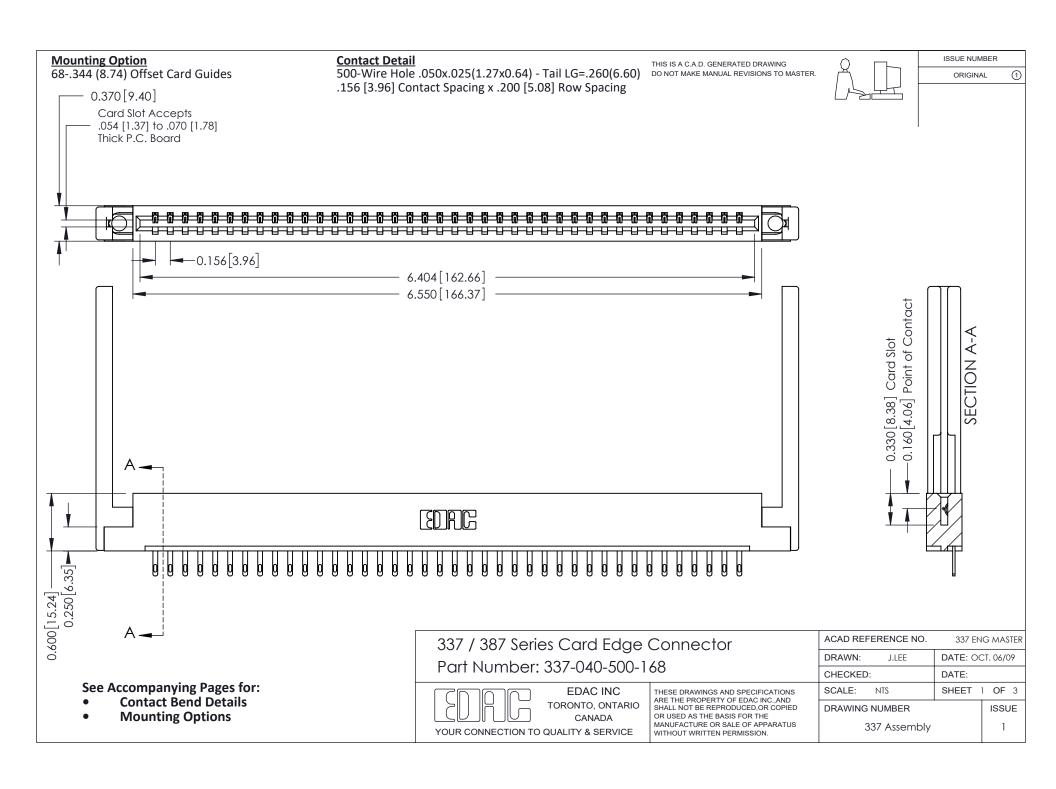

ISSUE NUMBER

ORIGINAL

1



| 337 / 387 Series Card Edge Connector<br>Contact Bend Detail           |                                                                                                                                                                                                  | ACAD REFERENCE NO. 337 E |                  | G MASTER      |
|-----------------------------------------------------------------------|--------------------------------------------------------------------------------------------------------------------------------------------------------------------------------------------------|--------------------------|------------------|---------------|
|                                                                       |