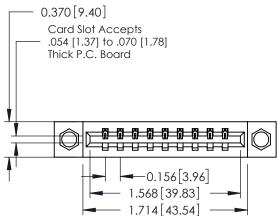

## **Mounting Option** 08-#4-40 Unified Threaded Inserts

**Contact Detail** 

THIS IS A C.A.D. GENERATED DRAWING 544-Wire Wrap .050x.025(1.27x0.64) - Tail LG=.750(19.05)po not make manual revisions to master. .156 [3.96] Contact Spacing x .200 [5.08] Row Spacing

ISSUE NUMBER ORIGINAL

1

0.160 [4.06] Point of Contact Card Slot

0.330[8.38]

**See Accompanying Pages for:** 

- **Contact Bend Details**
- **Mounting Options**

| 337 / 387 Series Card Edge Connector |
|--------------------------------------|
| Part Number: 337-009-544-608         |