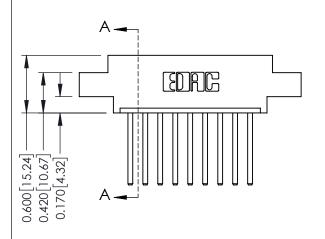

ISSUE NUMBER

ORIGINAL

1

| 337 / 387 Series Card Edge Connector<br>Contact Bend Detail           |                                                                                                                                                                                                   | ACAD REFERENCE NO. | 337 ENG MASTER   |               |
|-----------------------------------------------------------------------|---------------------------------------------------------------------------------------------------------------------------------------------------------------------------------------------------|--------------------|------------------|---------------|
|                                                                       |                                                                                                                                                                                                   | DRAWN: J.LEE       | DATE: OCT. 06/09 |               |
|                                                                       |                                                                                                                                                                                                   | CHECKED:           | DATE:            |               |
| EDAC INC TORONTO, ONTARIO CANADA YOUR CONNECTION TO QUALITY & SERVICE | THESE DRAWINGS AND SPECIFICATIONS ARE THE PROPERTY OF EDAC INC., AND SHALL NOT BE REPRODUCED, OR COPIED OR USED AS THE BASIS FOR THE MANUFACTURE OR SALE OF APPARATUS WITHOUT WRITTEN PERMISSION. | SCALE: NTS         | SHEET            | 2 <b>OF</b> 3 |
|                                                                       |                                                                                                                                                                                                   | DRAWING NUMBER     |                  | ISSUE         |
|                                                                       |                                                                                                                                                                                                   | 337 Assembly       |                  | 1             |