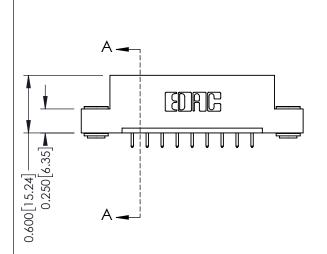

**Mounting Option** 

03-.116 (2.95) I.D. Floating Eyelets

**Contact Detail** 

521-P.C. Tail .025 Sq.(0.64 Sq.) - Tail LG=.150(3.81) .156 [3.96] Contact Spacing x .200 [5.08] Row Spacing

THIS IS A C.A.D. GENERATED DRAWING DO NOT MAKE MANUAL REVISIONS TO MASTER.