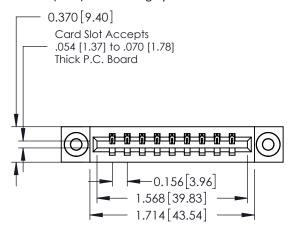

**Mounting Option** 

03-.116 (2.95) I.D. Floating Eyelets

**Contact Detail** 

521-P.C. Tail .025 Sq.(0.64 Sq.) - Tail LG=.150(3.81) .156 [3.96] Contact Spacing x .200 [5.08] Row Spacing

THIS IS A C.A.D. GENERATED DRAWING DO NOT MAKE MANUAL REVISIONS TO MASTER.

ISSUE NUMBER

ORIGINAL

1

**See Accompanying Pages for:** 

- **Contact Bend Details**
- **Mounting Options**

| 337 / 387 Series Card Edge Connector |
|--------------------------------------|
| Part Number: 337-009-521-103         |