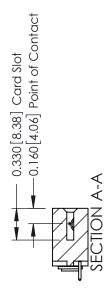

**Mounting Option** 

03-.116 (2.95) I.D. Floating Eyelets

**Contact Detail** 

521-P.C. Tail .025 Sq.(0.64 Sq.) - Tail LG=.150(3.81) .156 [3.96] Contact Spacing x .200 [5.08] Row Spacing

THIS IS A C.A.D. GENERATED DRAWING DO NOT MAKE MANUAL REVISIONS TO MASTER.