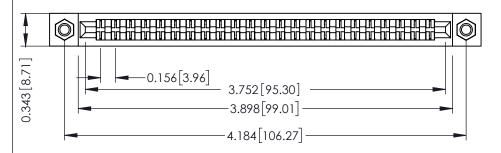

**Mounting Option** M3-0.5 Metric Threaded Inserts **Contact Detail** 

Extender Board Bend (Code 420 Contacts) .156 [3.96] Contact Spacing x .200 [5.08] Row Spacing

## **See Accompanying Pages for:**

- **Contact Bend Details**
- **Mounting Options**

307 / 357 Card Edge Connector Part Number: 307-046-456-207

| ACAD REFERENCE NO. 307 ENG MASTER |                  |
|-----------------------------------|------------------|
| DRAWN: J.LEE                      | DATE: AUG. 11/09 |
| CHECKED:                          | DATE:            |
| SCALE: NTS                        | SHEET 1 OF 3     |
| DRAWING NUMBER                    | ISSUE            |