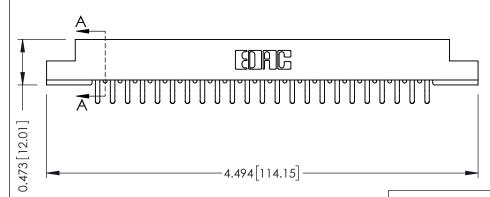

## SECTION A-A

.095 [2.41] Point of Contact (FROM BTM OF SLOT) Card Slot Accepts .054 [1.37] to .070 [1.78] Thick P.C. Board

## **See Accompanying Pages for:**

- **Contact Bend Details**
- **Mounting Options**

307 / 357 Card Edge Connector Part Number: 307-046-456-207

| ACAD REFERENCE NO. 307 ENG MASTER |                  |
|-----------------------------------|------------------|
| DRAWN: J.LEE                      | DATE: AUG. 11/09 |
| CHECKED:                          | DATE:            |
| SCALE: NTS                        | SHEET 1 OF 3     |
| DRAWING NUMBER                    | ISSUE            |