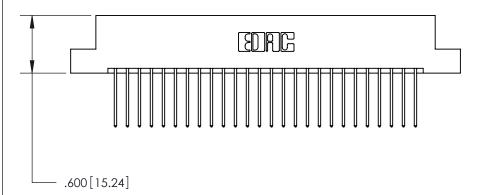

**EDAC INC** 

THIS IS A C.A.D. GENERATED DRAWING DO NOT MAKE MANUAL REVISIONS TO MASTER.

ISSUE NUMBER

ORIGINAL

1

.060 [1.52] .200 [5.08] .210[5.33] -.660 [16.76]

.060 [1.52] .150 [3.81] .260[6.6] -**Outside Tails** .660[16.76]

**Outside Tails** 

| ACAD REFERENCE NO. |       | 846-ENG-MASTER   |        |
|--------------------|-------|------------------|--------|
| DRAWN:             | J.LEE | DATE: APR. 22/09 |        |
| CHECKED:           |       | DATE:            |        |
| SCALE:             | 1:1   | SHEET            | 2 OF 2 |
| DRAWING NUMBER     |       | ISSUE            |        |