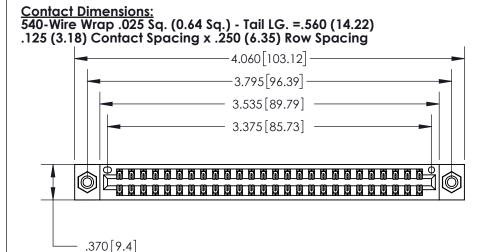

THIS IS A C.A.D. GENERATED DRAWING DO NOT MAKE MANUAL REVISIONS TO MASTER.

Card Slot Accepts .054 [1.37] to .070 [1.78] Thick P.C. Board

.330 [8.38] Card Slot .160 [4.07] Point of Contact -

ISSUE NUMBER ORIGINAL

INSULATOR MATERIAL: THERMOPLASTIC POLYESTER, UL 94V-0 CONTACT MATERIAL; COPPER, NICKEL, TIN ALLOY CA-725

CONTACT PLATING: GOLD ON THE MATING AREA, TIN-LEAD

ON THE CONTACT TAILS, NICKEL UNDERPLATE

846/896 SERIES HIGH TEMP CARD EDGE CONNECTOR PART NUMBER: 896-052-540-208