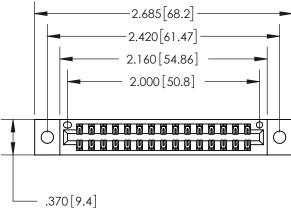

846/896 SERIES HIGH TEMP CARD EDGE CONNECTOR PART NUMBER: 896-030-560-202

**EDAC INC** TORONTO, ONTARIO CANADA

THESE DRAWINGS AND SPECIFICATIONS ARE THE PROPERTY OF EDAC INC.,AND SHALL NOT BE REPRODUCED, OR COPIED OR USED AS THE BASIS FOR THE MANUFACTURE OR SALE OF APPARATUS WITHOUT WRITTEN PERMISSION.

| ACAD REFERENCE NO. | 846-ENG-MASTER   |
|--------------------|------------------|
| DRAWN: J.LEE       | DATE: APR. 22/09 |
| CHECKED:           | DATE:            |
| SCALE: 1:1         | SHEET 1 OF 2     |
| DRAWING NUMBER     | ISSUE            |
| 846-ENG-MASTER     | 1                |