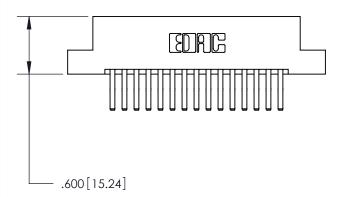

846/896 SERIES HIGH TEMP CARD EDGE CONNECTOR PART NUMBER: 896-030-560-202

**EDAC INC** TORONTO, ONTARIO CANADA

THESE DRAWINGS AND SPECIFICATIONS ARE THE PROPERTY OF EDAC INC.,AND SHALL NOT BE REPRODUCED, OR COPIED OR USED AS THE BASIS FOR THE MANUFACTURE OR SALE OF APPARATUS WITHOUT WRITTEN PERMISSION.

| ACAD REFERENCE NO. | 846-ENG-MASTER   |
|--------------------|------------------|
| DRAWN: J.LEE       | DATE: APR. 22/09 |
| CHECKED:           | DATE:            |
| SCALE: 1:1         | SHEET 1 OF 2     |
| DRAWING NUMBER     | ISSUE            |
| 846-ENG-MASTER     | 1                |