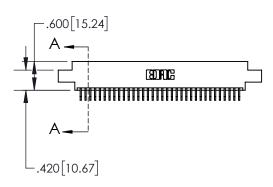

|         | .330[8.38]<br>CARD SLOT           |  |  |  |  |  |  |  |
|---------|-----------------------------------|--|--|--|--|--|--|--|
| -       | 370[9.40]<br>SECTION A-A          |  |  |  |  |  |  |  |
| <u></u> | .160[4.06]<br>POINT OF<br>CONTACT |  |  |  |  |  |  |  |