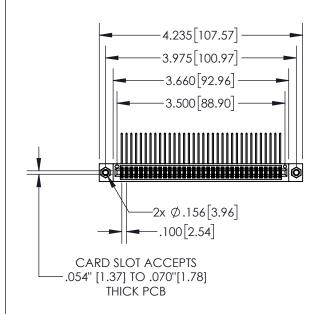

**-**.200[5.08]

ACAD REFERENCE NO. 845-ENG-MASTER

| RT NUMBER: 895-068-559-807 |                             |                                                                   |         | R.STA.MONICA | DATE:MA | Y.16/2017 |
|----------------------------|-----------------------------|-------------------------------------------------------------------|---------|--------------|---------|-----------|
| KT NOMBER, 075-000-557-007 |                             |                                                                   |         | ):           | DATE:   |           |
|                            | EDAC INC                    | THESE DRAWINGS AND SPECIFICATIONS ARE THE PROPERTY OF EDAC INCAND | SCALE:  | 1:2          | SHEET 1 | OF 2      |
|                            | TORONTO, ONTARIO            | SHALL NOT BE REPRODUCED,OR COPIED OR USED AS THE BASIS FOR THE    | DRAWING | NUMBER       |         | ISSUE     |
| CONNECTION TO              | CANADA<br>QUALITY & SERVICE | MANUFACTURE OR SALE OF APPARATUS WITHOUT WRITTEN PERMISSION.      | 84      | 5-ENG-MASTER |         | 1         |