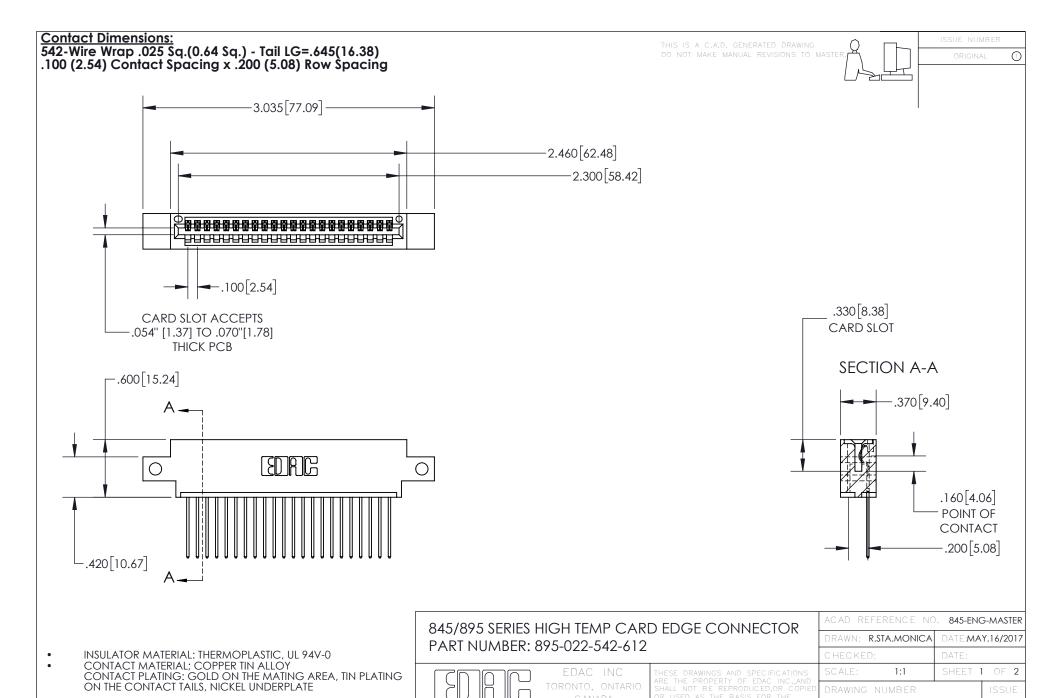

YOUR CONNECTION TO QUALITY & SERVICE

845-ENG-MASTER







INSULATOR MATERIAL: THERMOPLASTIC POLYESTER, UL 94V-0 DAP MATERIAL AVAILABLE UPON REQUEST

**Contact Code 558** 

CONTACT MATERIAL; COPPER ALLOY CONTACT PLATING: GOLD ON THE MATING AREA, TIN PLATING ON THE CONTACT TAILS, NICKEL UNDERPLATE

## 845/895 SERIES HIGH TEMP CARD EDGE CONNECTOR CONTACT CODE 555,556,558,559,560 DIMENSIONS

YOUR CONNECTION TO QUALITY & SERVICE

Contact Code 559

|   | ACAD REFERENCE NO. 845-ENG-MASTER |                  |  |
|---|-----------------------------------|------------------|--|
|   | DRAWN: R.STA.MONICA               | DATE:MAY.16/2017 |  |
|   | CHECKED:                          | DATE:            |  |
|   | SCALE: 1:1                        | SHEET 2 OF 2     |  |
| D | DRAWING NUMBER